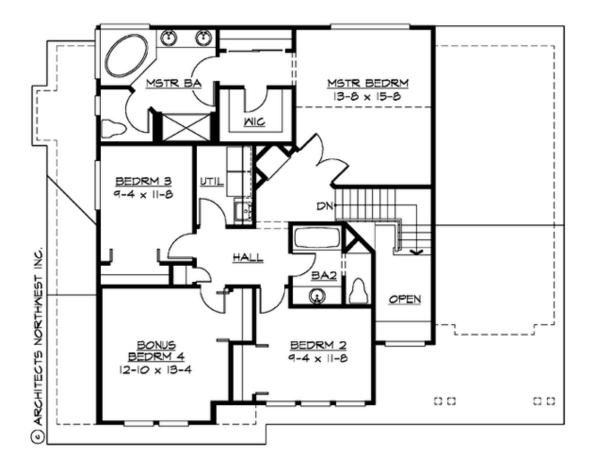

## **UPPER FLOOR**

### **Area Summary**

Total Area: 2400 sq. ft.
Main Floor: 1230 sq. ft.
Upper Floor: 1170 sq. ft.
Garage Floor: 470 sq. ft.

#### **Number of Rooms**

Bedrooms: 3
Full Baths: 2
Half Baths: 1