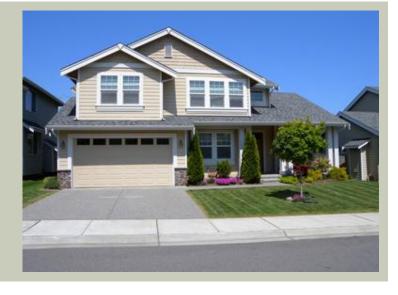

# KELSO - PLAN M2400A2F-0

Total Area: 2400 sq. ft. Garage Area: 470 sq. ft. Garage Area: 470 sq. ft. Garage Size: 2

Stories: Bedrooms: Full Baths: Half Baths: Width: 50'-0" Depth: 40'-0" Height:

25'-6"

Foundation: Crawl Space

## **Architectural Style**

Craftsman Farmhouse Northwest