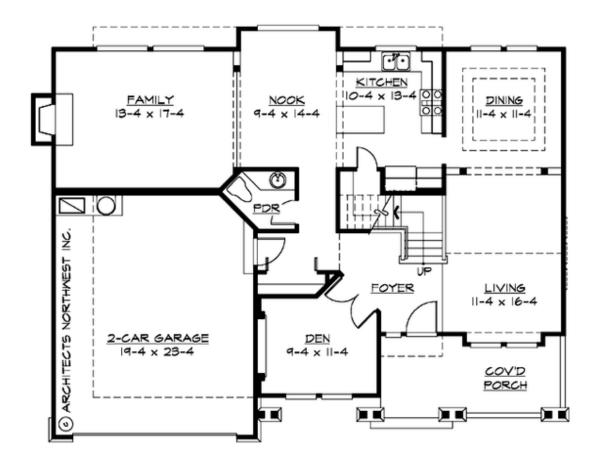

## **MAIN FLOOR**

### **Area Summary**

Total Area: 2400 sq. ft.
Main Floor: 1230 sq. ft.
Upper Floor: 1170 sq. ft.
Garage Floor: 470 sq. ft.