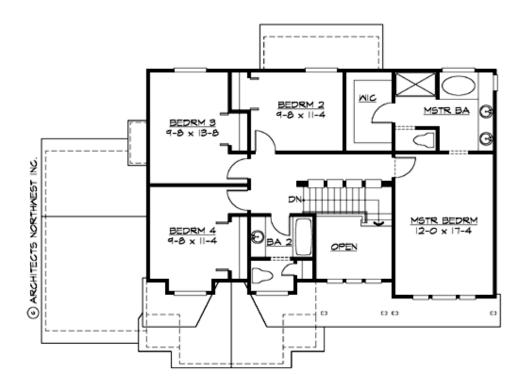

## **UPPER FLOOR**

#### **Area Summary**

Total Area: 2475 sq. ft.
Main Floor: 1324 sq. ft.
Upper Floor: 1023 sq. ft.
Lower Floor: 128 sq. ft.
Garage Floor: 685 sq. ft.