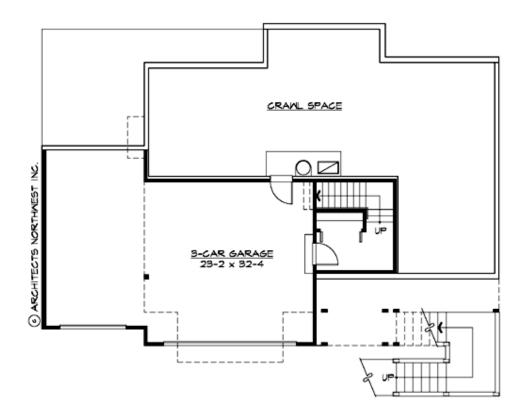

## **LOWER FLOOR**

#### Garage

Garage Size: 3
Garage Door Location: Front
Garage Type: Under

## **Foundation Type**

Crawl Space