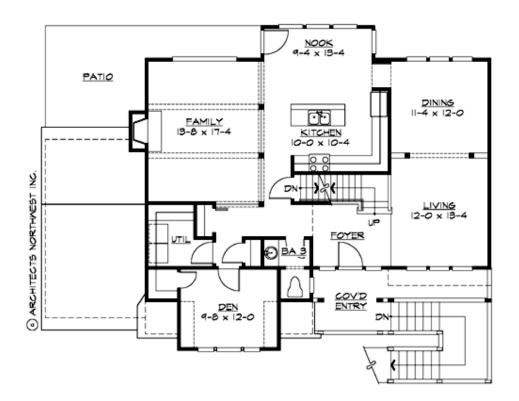

#### **MAIN FLOOR**

#### **Area Summary**

Total Area: 2475 sq. ft.
Main Floor: 1324 sq. ft.
Upper Floor: 1023 sq. ft.
Lower Floor: 128 sq. ft.
Garage Floor: 685 sq. ft.