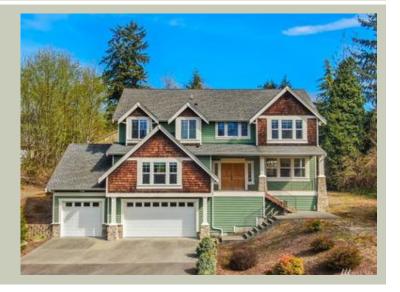

#### **Area Summary**

Total Area: 2475 sq. ft.
Main Floor: 1324 sq. ft.
Upper Floor: 1023 sq. ft.
Lower Floor: 128 sq. ft.
Garage Floor: 685 sq. ft.