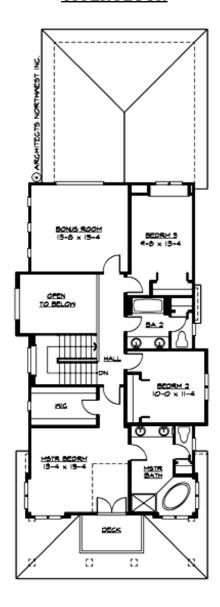

### **UPPER FLOOR**

A timeless bungalow perfect for narrow city lots. This appealing urban design combines a classic bungalow exterior with an interior

This appealing urban design combines a classic bungalow exterior with an interior highlighted by a dramatic 2-story nook and stair. Formal living and dining rooms and a work-at-home den greet the visitor on arrival from the broad front porch, with the large, open and informal living spaces privately set to the rear. The rear attached garage is accessible through the laundry room. A spacious master suite with a roof deck, two secondary bedrooms, a large compartmented bath, and a large bonus/media room round out the second floor.

### **Area Summary**

Total Area: 2505 sq. ft.

Main Floor: 1360 sq. ft.

Upper Floor: 1145 sq. ft.

Garage Floor: 484 sq. ft.