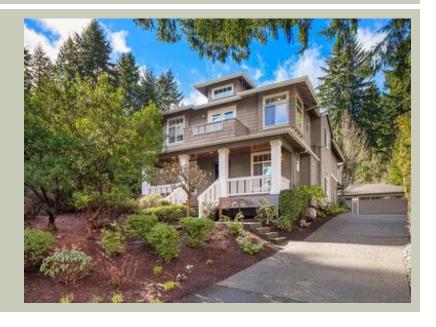

A timeless bungalow perfect for narrow city lots. This appealing urban design combines a classic bungalow exterior with an interior

This appealing urban design combines a classic bungalow exterior with an interior highlighted by a dramatic 2-story nook and stair. Formal living and dining rooms and a work-at-home den greet the visitor on arrival from the broad front porch, with the large, open and informal living spaces privately set to the rear. The rear attached garage is accessible through the laundry room. A spacious master suite with a roof deck, two secondary bedrooms, a large compartmented bath, and a large bonus/media room round out the second floor.