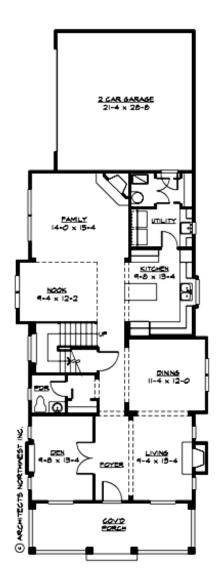

# **MAIN FLOOR**

A timeless bungalow perfect for narrow city lots. This appealing urban design combines a classic bungalow exterior with an interior

This appealing urban design combines a classic bungalow exterior with an interior highlighted by a dramatic 2-story nook and stair. Formal living and dining rooms and a work-at-home den greet the visitor on arrival from the broad front porch, with the large, open and informal living spaces privately set to the rear. The rear attached garage is accessible through the laundry room. A spacious master suite with a roof deck, two secondary bedrooms, a large compartmented bath, and a large bonus/media room round out the second floor.

### **Area Summary**

Total Area: 2505 sq. ft.

Main Floor: 1360 sq. ft.

Upper Floor: 1145 sq. ft.

Garage Floor: 484 sq. ft.