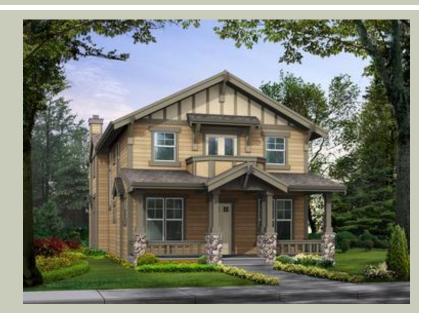

Total Area: 2505 sq. ft. Garage Area: 728 sq. ft. Garage Area: 728 sq. ft. Garage Size: 3 Stories: 2

Garage Size: 3
Stories: 2
Bedrooms: 3
Full Baths: 2
Half Baths: 1
Width: 30'-0"
Depth: 70'-0"
Height: 25'-0"

Foundation: Crawl Space



# **MAIN FLOOR**



### **UPPER FLOOR**



# **PLAN DETAILS**

### **Area Summary**

Total Area: 2505 sq. ft. Main Floor: 1360 sq. ft. Upper Floor: 1145 sq. ft. Garage Floor: 728 sq. ft.

#### **General Information**

 Stories:
 2

 Width:
 30'-0"

 Depth:
 70'-0"

 Height:
 25'-0"

# **Architectural Style**

Craftsman Lodge Northwest

## **Number of Rooms**

Bedrooms: 3 Full Baths: 2 Half Baths: 1

#### Garage

Garage Size: 3 Garage Door Location: Rear Garage Type: Detached

#### **Roof Pitches**

Primary: 6:12

# **Wall Heights**

Main: 9'-0"
Upper: 8'-0"
3rd Floor: 0'-0"
Lower: 0'-0"

### **Foundation Type**

Crawl Space

### **Roof Framing**

Trusses

# Floor Load

Live (lbs): 40 PSF Dead (lbs): 10 PSF

#### **Roof Load**

Live (lbs): 25 PSF Dead (lbs): 15 PSF Wind: 85 MPH

### **Des