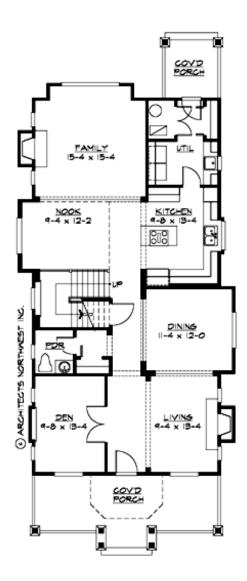

# **MAIN FLOOR**

### **Area Summary**

Total Area: 2505 sq. ft. Main Floor: 1360 sq. ft. Upper Floor: 1145 sq. ft. Garage Floor: 728 sq. ft.