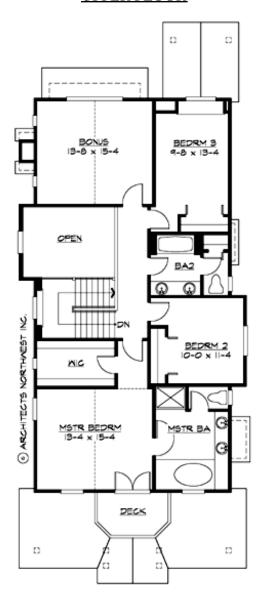

### **UPPER FLOOR**

### **Area Summary**

Total Area: 2505 sq. ft. Main Floor: 1360 sq. ft. Upper Floor: 1145 sq. ft. Garage Floor: 728 sq. ft.