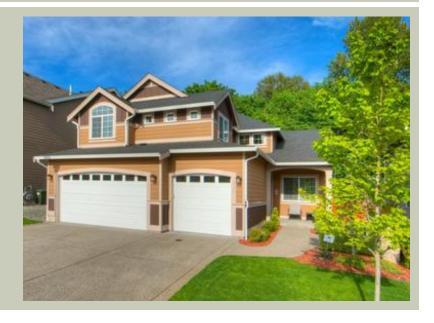

Total Area: 2510 sq. ft. Garage Area: 630 sq. ft.

Garage Area: 630 sq. ft. Garage Size: 3 Stories: 2 Bedrooms: Full Baths: 2 Half Baths: Width: 42'-0" 60'-0" Depth: Height: 27'-6"

Foundation: Crawl Space



#### **MAIN FLOOR**



#### **UPPER FLOOR**



# **PLAN DETAILS**

#### **Area Summary**

Total Area: 2510 sq. ft.
Main Floor: 1295 sq. ft.
Upper Floor: 1215 sq. ft.
Garage Floor: 630 sq. ft.

#### **General Information**

 Stories:
 2

 Width:
 42'-0"

 Depth:
 60'-0"

 Height:
 27'-6"

# **Architectural Style**

Craftsman Northwest Traditional

### **Number of Rooms**

Bedrooms: 4
Full Baths: 2
Half Baths: 1

#### **Garage**

Garage Size: 3
Garage Door Location: Front

#### **Roof Pitches**

Primary: 8:12 Secondary: 4:12

# **Wall Heights**

Main: 8'-0"
Upper: 8'-0"
3rd Floor: 0'-0"
Lower: 0'-0"

### **Foundation Type**

Crawl Space

### **Roof Framing**

Trusses

# Floor Load

Live (lbs): 40 PSF Dead (lbs): 10 PSF

#### **Roof Load**

Live (lbs): 25 PSF Dead (lbs): 15 PSF Wind: 85 MPH