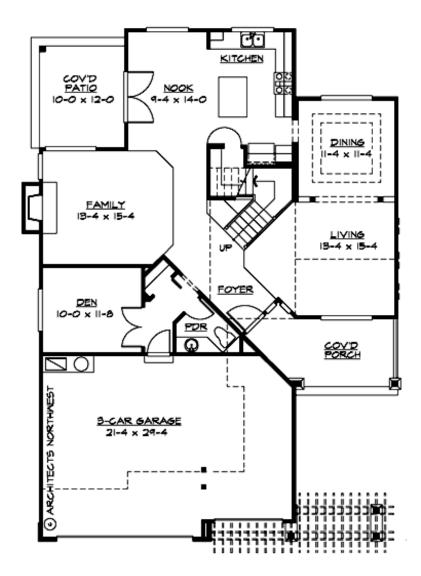

#### **MAIN FLOOR**

#### **Area Summary**

Total Area: 2510 sq. ft.
Main Floor: 1295 sq. ft.
Upper Floor: 1215 sq. ft.
Garage Floor: 630 sq. ft.

#### **Design Features**

- Den/Office
- Front Porch
- Laundry Room @ Upper Floor
- Living & Family Room
- Master Bedroom @ Upper Floor Rear
- Narrow Lot
- Small Plan