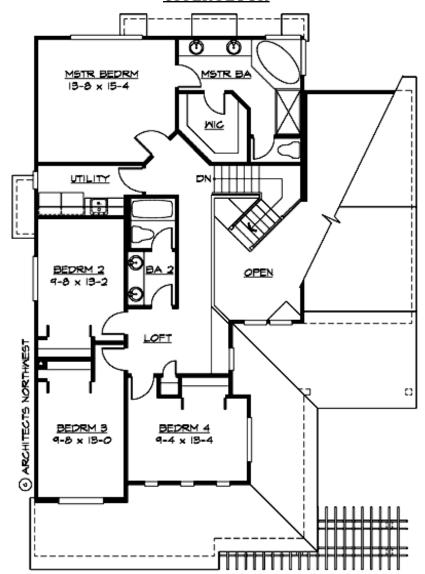

#### **UPPER FLOOR**

#### **Area Summary**

Total Area: 2510 sq. ft.
Main Floor: 1295 sq. ft.
Upper Floor: 1215 sq. ft.
Garage Floor: 630 sq. ft.

### **Number of Rooms**

Bedrooms: 4
Full Baths: 2
Half Baths: 1

#### **Design Features**

- Den/Office
- Front Porch
- Laundry Room @ Upper Floor
- Living & Family Room
- Master Bedroom @ Upper Floor Rear
- Narrow Lot
- Small Plan