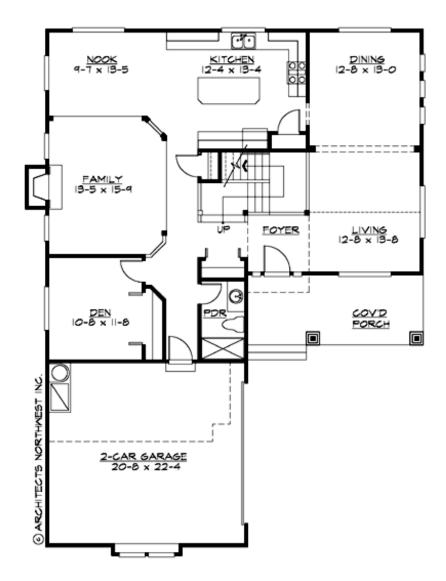

### **MAIN FLOOR**

## **PLAN DETAILS**

**Area Summary** 

Total Area: 2522 sq. ft.
Main Floor: 1434 sq. ft.
Upper Floor: 1088 sq. ft.
Garage Floor: 483 sq. ft.

**General Information** 

 Stories:
 2

 Width:
 43'-0"

 Depth:
 59'-0"