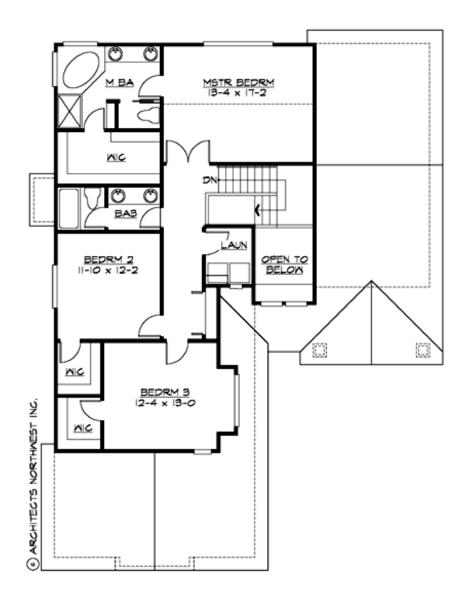

### **UPPER FLOOR**

## **PLAN DETAILS**

**Area Summary** 

Total Area: 2522 sq. ft.
Main Floor: 1434 sq. ft.
Upper Floor: 1088 sq. ft.
Garage Floor: 483 sq. ft.

**General Information** 

 Stories:
 2

 Width:
 43'-0"

 Depth:
 59'-0"