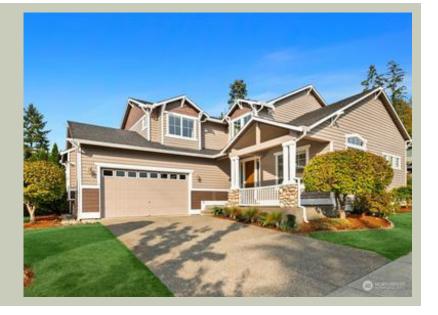

 Height:
 25'-6"

**Architectural Style** 

Craftsman Farmhouse Northwest

**Number of Rooms** 

Bedrooms: 3 Full Baths: 3

Garage

Garage Size: 2
Garage Door Location: Side

**Roof Pitches** 