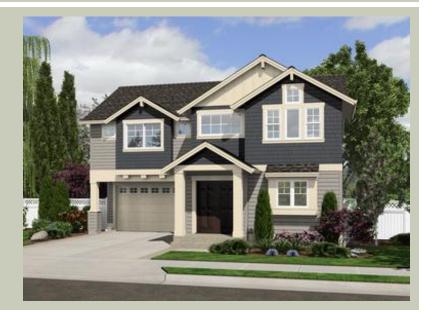

## **PLAN DETAILS**

**Area Summary** 

Total Area: 1801 sq. ft.

Main Floor: 714 sq. ft.

Upper Floor: 1087 sq. ft.

Garage Floor: 380 sq. ft.

**General Information** 

 Stories:
 2

• Living & Family Room

• Master Bedroom @ Upper Floor Rear

• Narrow Lot

• Small Plan