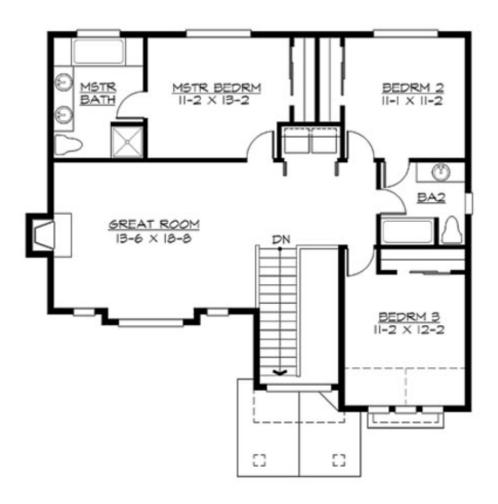

### **UPPER FLOOR**

## **PLAN DETAILS**

**Area Summary** 

Total Area: 1801 sq. ft.

Main Floor: 714 sq. ft.

Upper Floor: 1087 sq. ft.

Garage Floor: 380 sq. ft.

**General Information** 

 Stories:
 2

• Living & Family Room

• Master Bedroom @ Upper Floor Rear

• Narrow Lot

• Small Plan