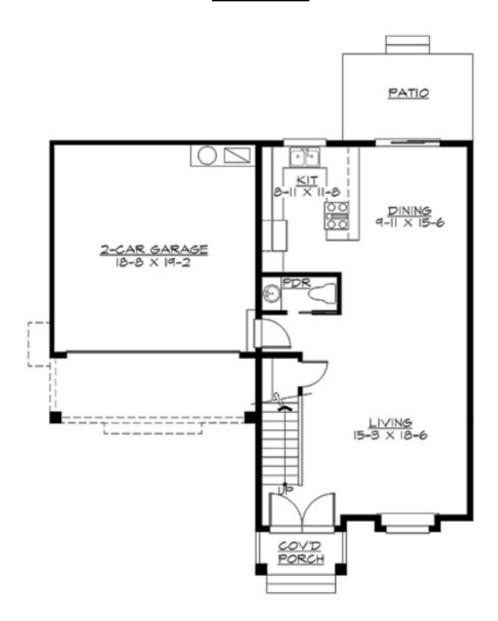

### **MAIN FLOOR**

## **PLAN DETAILS**

**Area Summary** 

Total Area: 1801 sq. ft.

Main Floor: 714 sq. ft.

Upper Floor: 1087 sq. ft.

Garage Floor: 380 sq. ft.

**General Information** 

 Stories:
 2