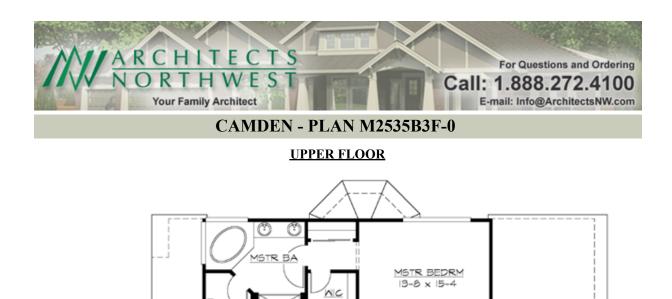

BA 2

BEDRM 3

11-0 x 13-4

UTIL

MIC

DN

BEDRM 2

11-4 x 13-8

BONUS 15-4 x 15-8

# CAMDEN - PLAN M2535B3F-0

# Area Summary

| Total Area:   | 2560 sq. ft. |
|---------------|--------------|
| Main Floor:   | 1235 sq. ft. |
| Upper Floor:  | 1325 sq. ft. |
| Garage Floor: | 705 sq. ft.  |