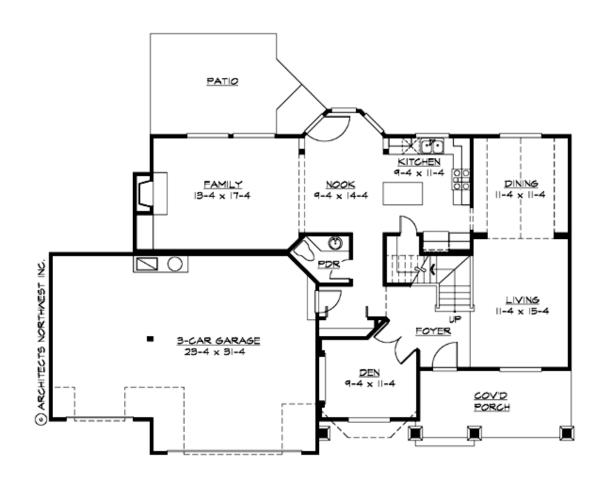

Total Area:2560 sq. ft.Garage Area:705 sq. ft.Garage Area:705 sq. ft.Garage Size:3Stories:2Bedrooms:3Full Baths:2Half Baths:1Width:62'-0"Depth:41'-0"Height:28'-0"Foundation:Crawl Space

MAIN FLOOR

COPYRIGHT NOTICE: It is illegal to build this plan without a legally obtained set of prints. It is illegal to copy or redraw these plans. Violation of U.S. Copyright Laws are punishable with fines up to \$150,000.

# Area Summary

| Total Area:   | 2560 sq. ft. |
|---------------|--------------|
| Main Floor:   | 1235 sq. ft. |
| Upper Floor:  | 1325 sq. ft. |
| Garage Floor: | 705 sq. ft.  |

## **Design Features**

- Bonus Space @ Upper Floor
- Den/Office
- Front Porch
- Laundry Room @ Upper Floor
- Living & Family Room
- Master Bedroom @ Upper Floor Rear
- Small Plan
- View Lot Rear

COPYRIGHT NOTICE: It is illegal to build this plan without a legally obtained set of prints. It is illegal to copy or redraw these plans. Violation of U.S. Copyright Laws are punishable with fines up to \$150,000.