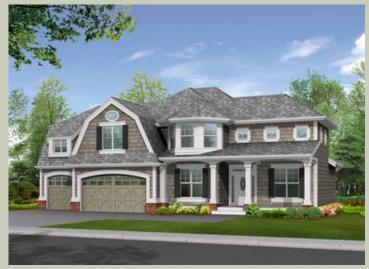

Total Area:2560 sq. ft.Garage Area:705 sq. ft.Garage Area:705 sq. ft.Garage Size:3Stories:2Bedrooms:3Full Baths:2Half Baths:1Width:62'-0"Depth:41'-0"Height:28'-0"Foundation:Crawl Space

MAIN FLOOR

COPYRIGHT NOTICE: It is illegal to build this plan without a legally obtained set of prints. It is illegal to copy or redraw these plans. Violation of U.S. Copyright Laws are punishable with fines up to \$150,000.

# CAMDEN - PLAN M2535B3F-0

# Architectural Style

| Cape Cod  |
|-----------|
| Farmhouse |
| Hampton   |