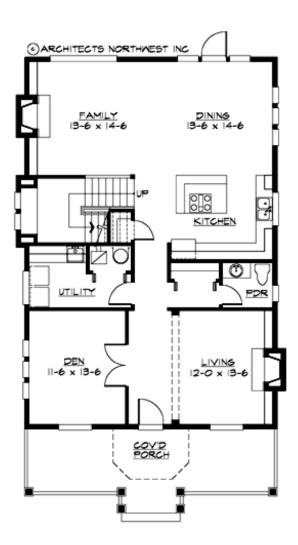

### **MAIN FLOOR**

### **Area Summary**

Total Area: 2536 sq. ft. Main Floor: 1310 sq. ft. Upper Floor: 1216 sq. ft.

## **Design Features**

- Bonus Space @ Upper Floor
- Den/Office
- Front Porch
- Laundry Room @ Main Floor
- Living & Family Room
- Master Bedroom @ Upper Floor Front
- Narrow Lot
- Small Plan