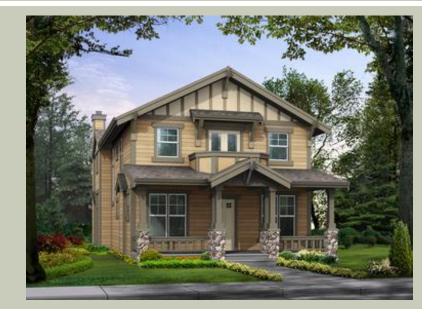

## **Architectural Style**

Craftsman Lodge Northwest

## **Design Features**

- Bonus Space @ Upper Floor
- Den/Office
- Front Porch
- Laundry Room @ Main Floor
- Living & Family Room
- Master Bedroom @ Upper Floor Front
- Narrow Lot
- Small Plan