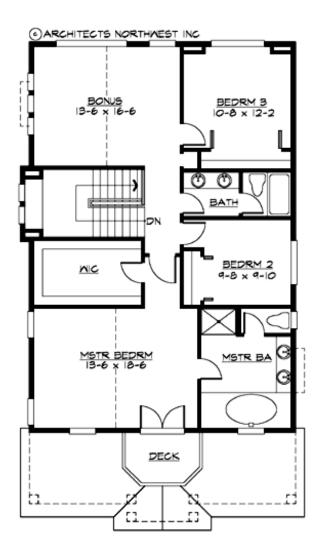

### **UPPER FLOOR**

### **Area Summary**

Total Area: 2536 sq. ft. Main Floor: 1310 sq. ft. Upper Floor: 1216 sq. ft.

## **Design Features**

- Bonus Space @ Upper Floor
- Den/Office
- Front Porch
- Laundry Room @ Main Floor
- Living & Family Room
- Master Bedroom @ Upper Floor Front
- Narrow Lot
- Small Plan