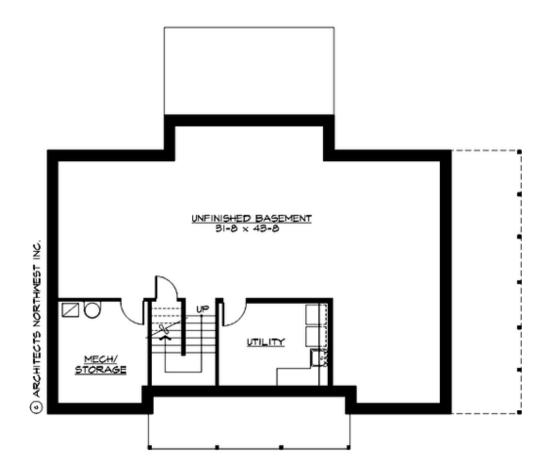

### **LOWER FLOOR**

### **Area Summary**

Total Area: 3789 sq. ft.
Main Floor: 1412 sq. ft.
Upper Floor: 1146 sq. ft.
Lower Floor: 1231 sq. ft.

# **Foundation Type**

Cellar Basement