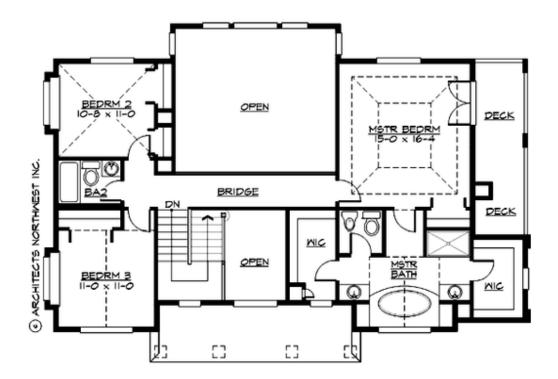

### **UPPER FLOOR**

### **Area Summary**

Total Area: 3789 sq. ft.
Main Floor: 1412 sq. ft.
Upper Floor: 1146 sq. ft.
Lower Floor: 1231 sq. ft.

#### **Design Features**

- Bonus Space @ Main Floor
- Den/Office
- Front Porch
- Great Room
- Laundry Room @ Lower Floor
- Master Bedroom @ Upper Floor Rear
- View Lot Rear