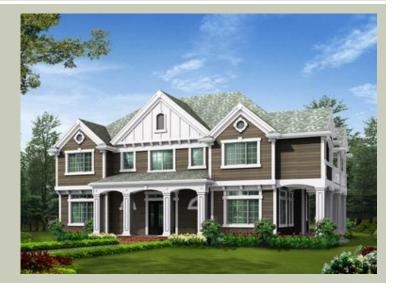

### **Architectural Style**

Cottage Northwest Traditional

#### **Design Features**

- Bonus Space @ Main Floor
- Den/Office
- Front Porch
- Great Room
- Laundry Room @ Lower Floor
- Master Bedroom @ Upper Floor Rear
- View Lot Rear