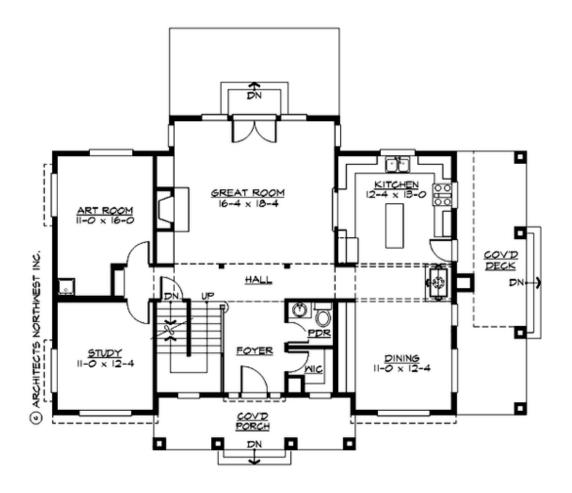

### **MAIN FLOOR**

### **Area Summary**

Total Area: 3789 sq. ft.
Main Floor: 1412 sq. ft.
Upper Floor: 1146 sq. ft.
Lower Floor: 1231 sq. ft.

#### **Design Features**

- Bonus Space @ Main Floor
- Den/Office
- Front Porch
- Great Room
- Laundry Room @ Lower Floor
- Master Bedroom @ Upper Floor Rear
- View Lot Rear