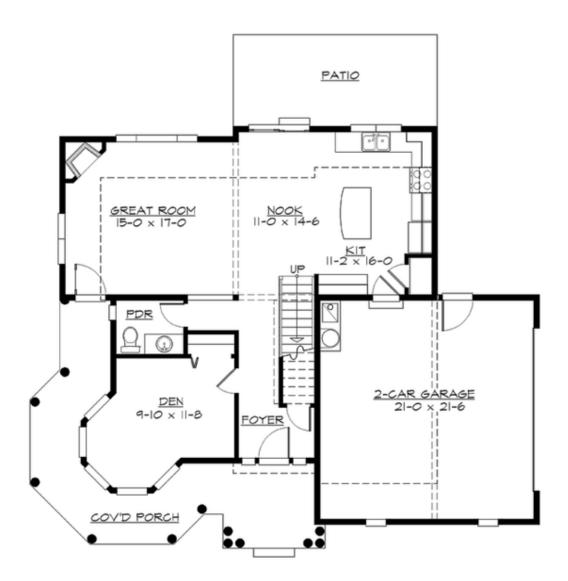

### **MAIN FLOOR**

#### **Area Summary**

Total Area: 1926 sq. ft.
Main Floor: 977 sq. ft.
Upper Floor: 949 sq. ft.
Garage Floor: 481 sq. ft.

#### **Design Features**

- Den/Office
- Great Room
- Laundry Room @ Upper Floor
- Master Bedroom @ Upper Floor
- Small Plan
- Wrap-Around Porch