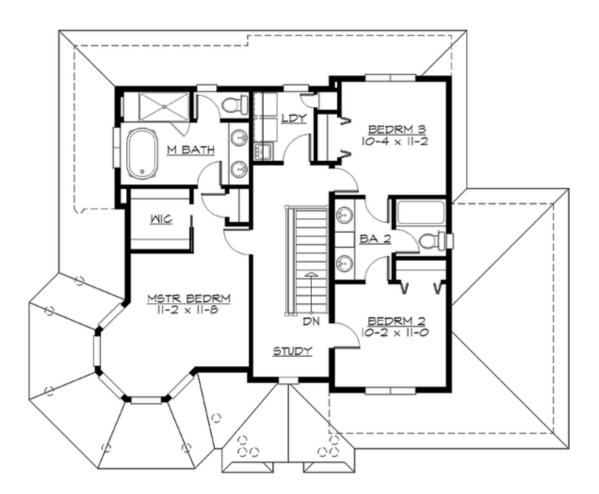

#### **UPPER FLOOR**

#### **Area Summary**

Total Area: 1926 sq. ft.
Main Floor: 977 sq. ft.
Upper Floor: 949 sq. ft.
Garage Floor: 481 sq. ft.

#### **Design Features**

- Den/Office
- Great Room
- Laundry Room @ Upper Floor
- Master Bedroom @ Upper Floor
- Small Plan
- Wrap-Around Porch