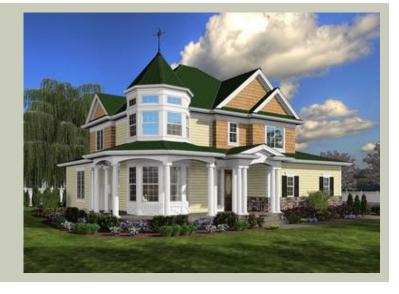

Total Area: 1926 sq. ft.
Garage Area: 481 sq. ft.
Garage Size: 2
Stories: 2
Bedrooms: 3
Full Baths: 2
Half Baths: 1
Width: 50'-0"
Depth: 41'-6"
Height: 31'-0"
Foundation: Crawl Space

An Exciting New Victorian Designed for Today. The Windsor brings a fresh perspective to Victorian style, featuring a striking octagonal turret enclosing a main floor den and upper floor master suite, surrounded by a wraparound front entry porch. The updated floor plan is organized around a large great room with open dining and kitchen spaces. Upstairs are the spacious master suite, two secondary bedrooms, bathroom and convenient laundry.

# **Architectural Style**

Farmhouse Shingle Victorian