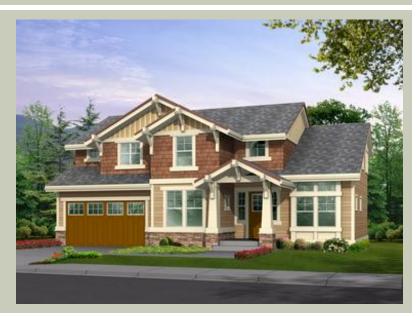

# **Architectural Style**

Craftsman Northwest Shingle

# **Design Features**

- Bonus Space @ Upper Floor
- Den/Office
- Laundry Room @ Upper Floor
- Living & Family Room
- Master Bedroom @ Upper Floor Front
- Small Plan
- View Lot Rear