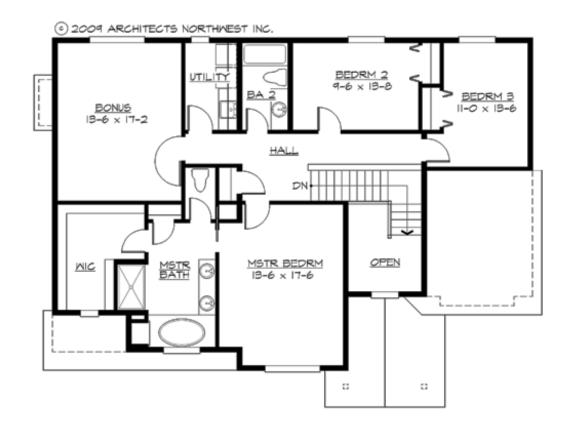

#### Area Summary

| Total Area:   | 2634 sq. ft. |
|---------------|--------------|
| Main Floor:   | 1281 sq. ft. |
| Upper Floor:  | 1353 sq. ft. |
| Garage Floor: | 392 sq. ft   |

### Number of Rooms

| Bedrooms:   | 3 |
|-------------|---|
| Full Baths: | 2 |
| Half Baths: | 1 |

# **Design Features**

- Bonus Space @ Upper Floor
- Den/Office
- Laundry Room @ Upper Floor
- Living & Family Room
- Master Bedroom @ Upper Floor Front
- Small Plan
- View Lot Rear