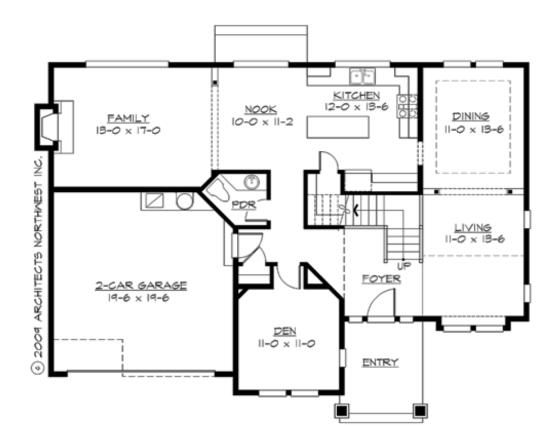

#### Area Summary

| Total Area:   | 2634 sq. ft. |
|---------------|--------------|
| Main Floor:   | 1281 sq. ft. |
| Upper Floor:  | 1353 sq. ft. |
| Garage Floor: | 392 sq. ft   |

# **Design Features**

- Bonus Space @ Upper Floor
- Den/Office
- Laundry Room @ Upper Floor
- Living & Family Room
- Master Bedroom @ Upper Floor Front
- Small Plan
- View Lot Rear