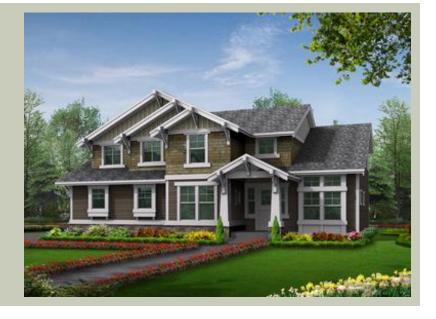

## **PLAN DETAILS**

**Area Summary** 

Total Area: 2589 sq. ft.

Main Floor: 1288 sq. ft.

Upper Floor: 1301 sq. ft.

Garage Floor: 439 sq. ft.

**General Information** 

 Stories:
 2

 Width:
 54'-0"

 Depth:
 38'-0"

 Height:
 26'-6"

**Architectural Style** 

Craftsman Northwest Shingle

**Number of Rooms** 

Bedrooms: 3 Full Baths: 2 Half Baths: 1

**Garage** 