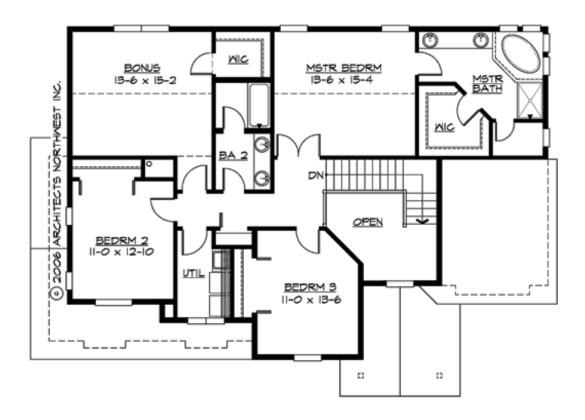

### **UPPER FLOOR**

## **PLAN DETAILS**

**Area Summary** 

Total Area: 2589 sq. ft.

Main Floor: 1288 sq. ft.

Upper Floor: 1301 sq. ft.

Garage Floor: 439 sq. ft.

**General Information** 

 Stories:
 2