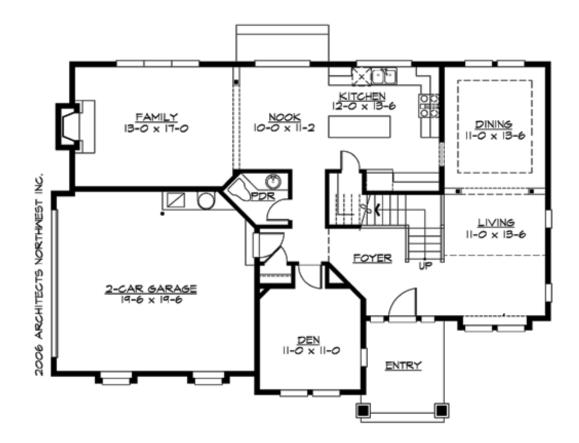

### **MAIN FLOOR**

## **PLAN DETAILS**

**Area Summary** 

Total Area: 2589 sq. ft.

Main Floor: 1288 sq. ft.

Upper Floor: 1301 sq. ft.

Garage Floor: 439 sq. ft.

**General Information** 

 Stories:
 2