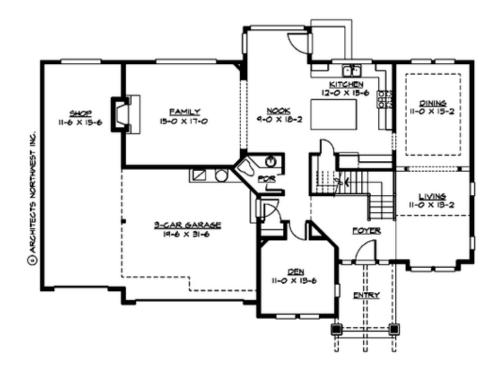

SHINGLEWOOD - PLAN M2565A3F-0

MAIN FLOOR

COPYRIGHT NOTICE: It is illegal to build this plan without a legally obtained set of prints. It is illegal to copy or redraw these plans. Violation of U.S. Copyright Laws are punishable with fines up to \$150,000.