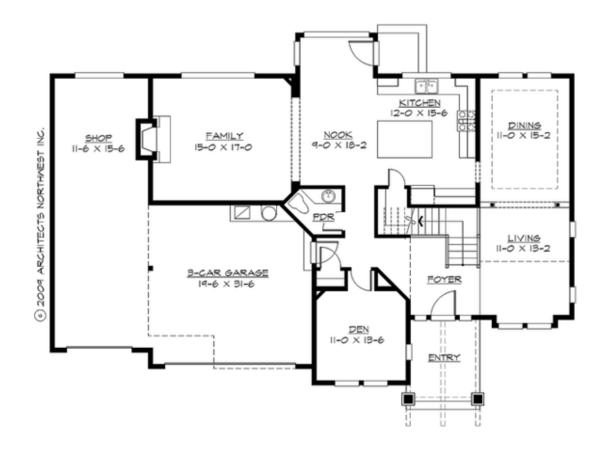

SHINGLEMERE - PLAN M2565A3F-15

MAIN FLOOR

COPYRIGHT NOTICE: It is illegal to build this plan without a legally obtained set of prints. It is illegal to copy or redraw these plans. Violation of U.S. Copyright Laws are punishable with fines up to \$150,000.

## Area Summary

| Total Area:   | 2893 sq. ft. |
|---------------|--------------|
| Main Floor:   | 1440 sq. ft. |
| Upper Floor:  | 1453 sq. ft. |
| Garage Floor: | 792 sq. ft.  |