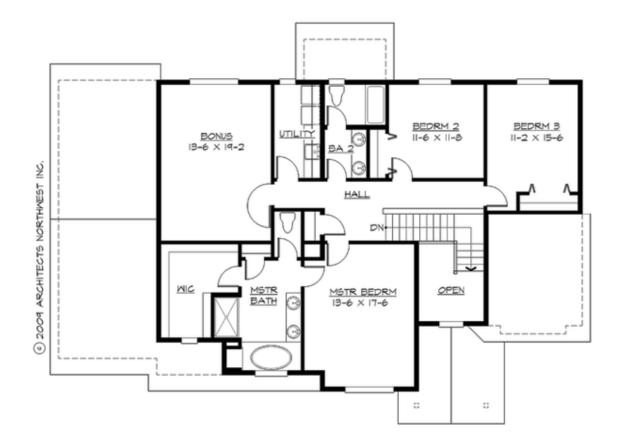

# SHINGLEMERE - PLAN M2565A3F-15

UPPER FLOOR

COPYRIGHT NOTICE: It is illegal to build this plan without a legally obtained set of prints. It is illegal to copy or redraw these plans. Violation of U.S. Copyright Laws are punishable with fines up to \$150,000.

## Area Summary

| Total Area:   | 2893 sq. ft. |
|---------------|--------------|
| Main Floor:   | 1440 sq. ft. |
| Upper Floor:  | 1453 sq. ft. |
| Garage Floor: | 792 sq. ft.  |

### Number of Rooms

| Bedrooms:   | 3 |
|-------------|---|
| Full Baths: | 2 |
| Half Baths: | 1 |

### **Design Features**

- Bonus Space @ Upper Floor
- Den/Office
- Laundry Room @ Upper Floor
- Living & Family Room
- Master Bedroom @ Upper Floor Front
- Small Plan
- View Lot Rear

COPYRIGHT NOTICE: It is illegal to build this plan without a legally obtained set of prints. It is illegal to copy or redraw these plans. Violation of U.S. Copyright Laws are punishable with fines up to \$150,000.