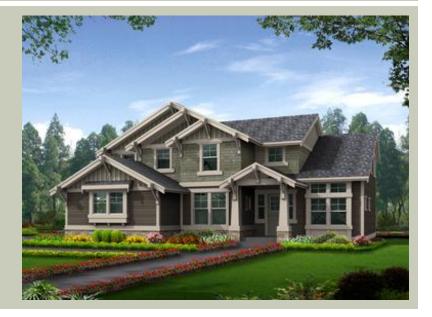

Total Area: 2609 sq. ft. Garage Area: 632 sq. ft. Garage Area: 632 sq. ft.

Garage Area: 632 sq. ft.
Garage Size: 3
Stories: 2
Bedrooms: 3
Full Baths: 2
Half Baths: 1
Width: 54'-0"
Depth: 44'-0"
Height: 26'-6"

## **PLAN DETAILS**

**Area Summary** 

Total Area: 2609 sq. ft.
Main Floor: 1288 sq. ft.
Upper Floor: 1321 sq. ft.
Garage Floor: 632 sq. ft.

**General Information** 

 Stories:
 2

 Width:
 54'-0"

 Depth:
 44'-0"

 Height:
 26'-6"

**Architectural Style** 

Craftsman Northwest Shingle

**Number of Rooms** 

Bedrooms: 3 Full Baths: 2 Half Baths: 1

**Garage** 

Garage Size: 3 Garage Door Location: Side

**Roof Pitches** 