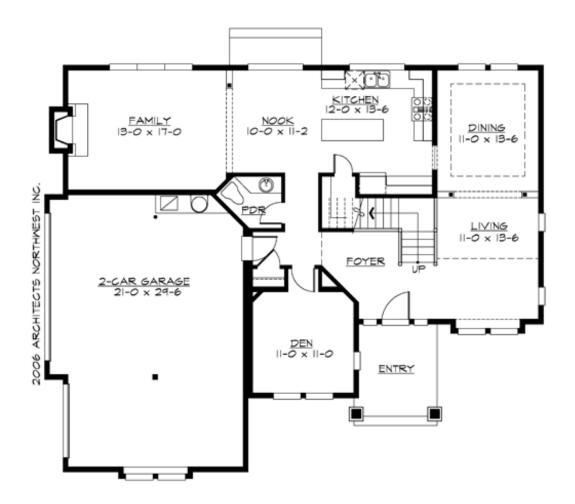

## **MAIN FLOOR**

## **PLAN DETAILS**

**Area Summary** 

Total Area: 2609 sq. ft.
Main Floor: 1288 sq. ft.
Upper Floor: 1321 sq. ft.
Garage Floor: 632 sq. ft.

**General Information** 

 Stories:
 2

 Width:
 54'-0"

 Depth:
 44'-0"

• Master Bedroom @ Upper Floor Rear

• View Lot - Rear