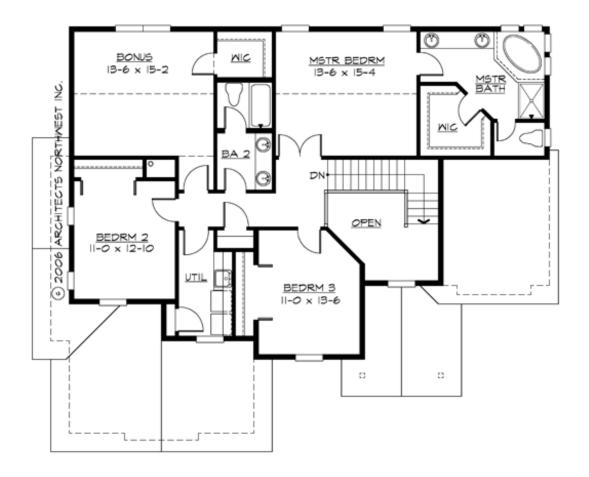

#### **UPPER FLOOR**

## **PLAN DETAILS**

**Area Summary** 

Total Area: 2609 sq. ft.
Main Floor: 1288 sq. ft.
Upper Floor: 1321 sq. ft.
Garage Floor: 632 sq. ft.

**General Information** 

 Stories:
 2

 Width:
 54'-0"

 Depth:
 44'-0"

• Master Bedroom @ Upper Floor Rear

• View Lot - Rear