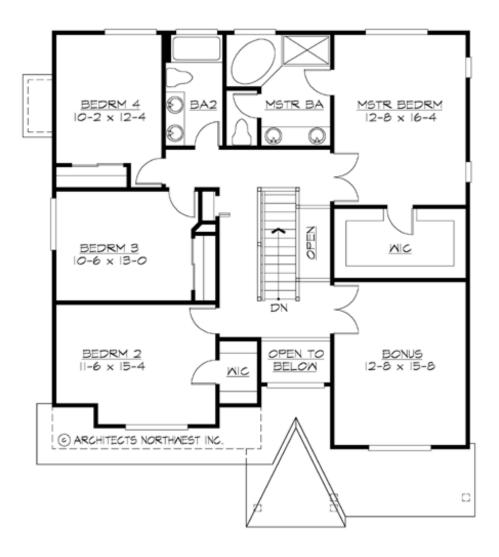

#### **UPPER FLOOR**

COPYRIGHT NOTICE: It is illegal to build this plan without a legally obtained set of prints. It is illegal to copy or redraw these plans. Violation of U.S. Copyright Laws are punishable with fines up to \$150,000.

#### Area Summary

| Total Area:   | 2590 sq. ft. |
|---------------|--------------|
| Main Floor:   | 1171 sq. ft. |
| Upper Floor:  | 1419 sq. ft. |
| Garage Floor: | 387 sq. ft   |