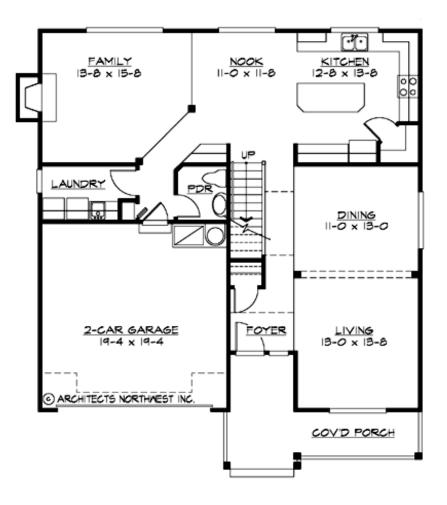

## MAIN FLOOR

**COPYRIGHT NOTICE:** It is illegal to build this plan without a legally obtained set of prints. It is illegal to copy or redraw these plans. Violation of U.S. Copyright Laws are punishable with fines up to \$150,000.

#### Area Summary

| Total Area:   | 2590 sq. ft. |
|---------------|--------------|
| Main Floor:   | 1171 sq. ft. |
| Upper Floor:  | 1419 sq. ft. |
| Garage Floor: | 387 sq. ft   |