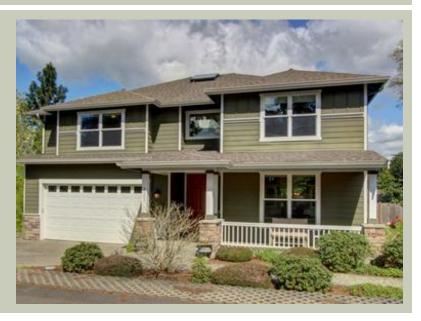

Total Area: 2590 sq. ft. Garage Area: 387 sq. ft. Garage Area: 387 sq. ft. Garage Size: 2 Stories: 2 2 4 Bedrooms: Full Baths: 2 Half Baths: 1 Width: 40'-0" 46'-0" Depth: Height: 27'-6" Foundation: Crawl Space





## MAIN FLOOR



**COPYRIGHT NOTICE:** It is illegal to build this plan without a legally obtained set of prints. It is illegal to copy or redraw these plans. Violation of U.S. Copyright Laws are punishable with fines up to \$150,000.



#### **UPPER FLOOR**



COPYRIGHT NOTICE: It is illegal to build this plan without a legally obtained set of prints. It is illegal to copy or redraw these plans. Violation of U.S. Copyright Laws are punishable with fines up to \$150,000.



# PLAN DETAILS

#### Area Summary

| Total Area:   | 2590 sq. ft. |
|---------------|--------------|
| Main Floor:   | 1171 sq. ft. |
| Upper Floor:  | 1419 sq. ft. |
| Garage Floor: | 387 sq. ft   |

#### **General Information**

| Stories: | 2      |
|----------|--------|
| Width:   | 40'-0" |
| Depth:   | 46'-0"