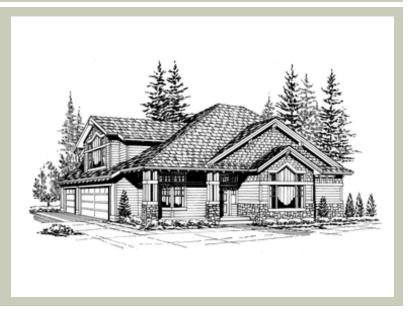

Total Area: 2605 sq. ft. Garage Area: 625 sq. ft. Garage Area: 625 sq. ft. Garage Size: 3 Stories: 2 2 3 2 Bedrooms: Full Baths: Half Baths: 1 52'-0" Width: 46'-0" Depth: Height: 25'-0" Foundation: Crawl Space





# KARA CREST - PLAN M2605A3S-0

MAIN FLOOR



COPYRIGHT NOTICE: It is illegal to build this plan without a legally obtained set of prints. It is illegal to copy or redraw these plans. Violation of U.S. Copyright Laws are punishable with fines up to \$150,000.



# KARA CREST - PLAN M2605A3S-0

## **UPPER FLOOR**





# KARA CREST - PLAN M2605A3S-0

## PLAN DETAILS

#### Area Summary

| Total Area:   | 2605 sq. ft |
|---------------|-------------|
| Main Floor:   | 1405 sq. ft |
| Upper Floor:  | 1200 sq. ft |
| Garage Floor: | 625 sq. ft  |

#### **General Information**

| Stories: | 2      |
|----------|--------|
| Width:   | 52'-0" |
| Depth:   | 46'-0" |
| Height:  | 25'-0" |

## Architectural Style

Craftsman Farmhouse Northwest

#### Number of Rooms

| Bedrooms:   | 3 |
|---------