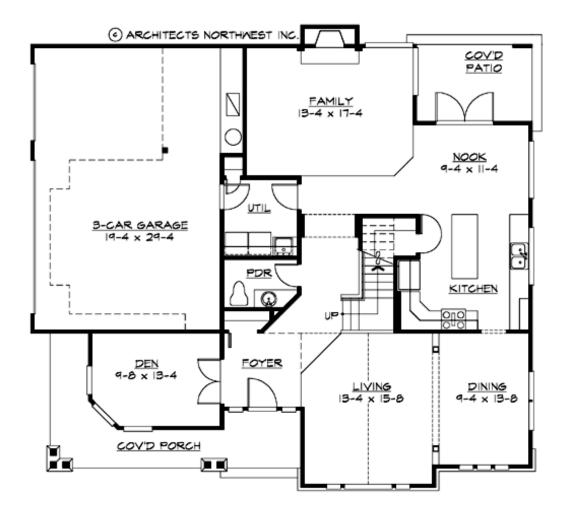

# KARA CREST - PLAN M2605A3S-0

MAIN FLOOR

COPYRIGHT NOTICE: It is illegal to build this plan without a legally obtained set of prints. It is illegal to copy or redraw these plans. Violation of U.S. Copyright Laws are punishable with fines up to \$150,000.