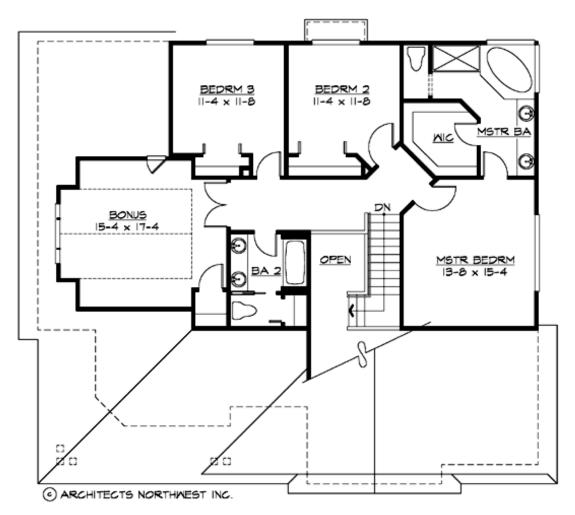

Total Area: 2605 sq. ft. Garage Area: 625 sq. ft. Garage Area: 625 sq. ft. Garage Size: 3 Stories: 2 2 3 2 Bedrooms: Full Baths: Half Baths: 1 52'-0" Width: 46'-0" Depth: Height: 25'-0" Foundation: Crawl Space





# KARA CREST - PLAN M2605A3S-0

MAIN FLOOR



COPYRIGHT NOTICE: It is illegal to build this plan without a legally obtained set of prints. It is illegal to copy or redraw these plans. Violation of U.S. Copyright Laws are punishable with fines up to \$150,000.



# KARA CREST - PLAN M2605A3S-0

## **UPPER FLOOR**





# KARA CREST - PLAN M2605A3S-0

## PLAN DETAILS

#### Area Summary

| Total Area:   | 2605 sq. ft |
|---------------|-------------|
| Main Floor:   | 1405 sq. ft |
| Upper Floor:  | 1200 sq. ft |
| Garage Floor: | 625 sq. ft  |

#### **General Information**

| Stories: | 2      |
|----------|--------|
| Width:   | 52'-0" |
| Depth:   | 46'-0" |
| Height:  | 25'-0" |

## Architectural Style

Craftsman Farmhouse Northwest

#### Number of Rooms

| Bedrooms:   | 3 |
|-------------|---|
| Full Baths: | 2 |
| Half Baths: | 1 |

#### **Garage**

| Garage Size:          | 3    |
|-----------------------|------|
| Garage Door Location: | Side |

#### **Roof Pitches**

| Primary: | 6:12 |
|----------|------|
|----------|------|

### <u>Wall Heights</u>

| Main:      | 8'-0" |
|------------|-----