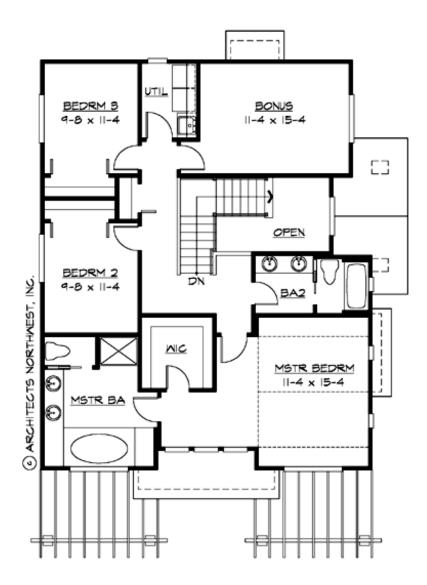

# **UPPER FLOOR**

This striking, garage-under plan is designed to make the most out of narrow, uphill view lots. The muscular stone-clad deck supports and energetic arbor trellis make a memorable statement of solidity and craftsmanship on approach. Careful planning oriented the informal living spaces, den, decks and luxury master suite towards downslope views, while the formal spaces, secondary bedrooms and bonus room are located on the uphill side. The oversize three-car garage includes ample room for a shop or extra storage.