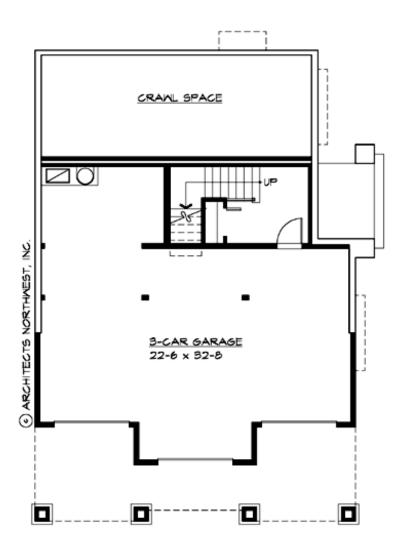

# **LOWER FLOOR**

#### Garage

Garage Size: 3
Garage Door Location: Side
Garage Type: Under