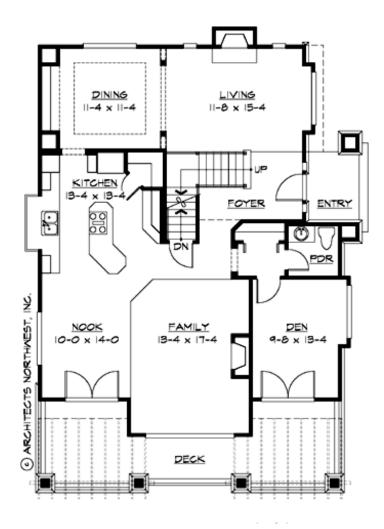

# **MAIN FLOOR**

This striking, garage-under plan is designed to make the most out of narrow, uphill view lots. The muscular stone-clad deck supports and energetic arbor trellis make a memorable statement of solidity and craftsmanship on approach. Careful planning oriented the informal living spaces, den, decks and luxury master suite towards downslope views, while the formal spaces, secondary bedrooms and bonus room are located on the uphill side. The oversize three-car garage includes ample room for a shop or extra storage.