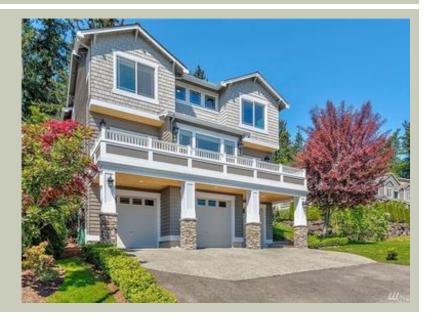

This striking, garage-under plan is designed to make the most out of narrow, uphill view lots. The muscular stone-clad deck supports and energetic arbor trellis make a memorable statement of solidity and craftsmanship on approach. Careful planning oriented the informal living spaces, den, decks and luxury master suite towards downslope views, while the formal spaces, secondary bedrooms and bonus room are located on the uphill side. The oversize three-car garage includes ample room for a shop or extra storage.