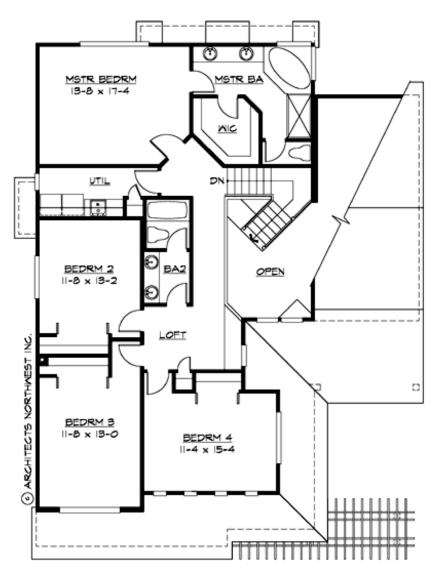

#### **UPPER FLOOR**

## Area Summary

| Total Area:   | 2765 sq. ft. |
|---------------|--------------|
| Main Floor:   | 1365 sq. ft. |
| Upper Floor:  | 1400 sq. ft. |
| Garage Floor: | 665 sq. ft   |

## **Design Features**

- Den/Office
- Front Porch
- Laundry Room @ Upper Floor
- Living & Family Room
- Master Bedroom @ Upper Floor Rear
- Narrow Lot
- Small Plan