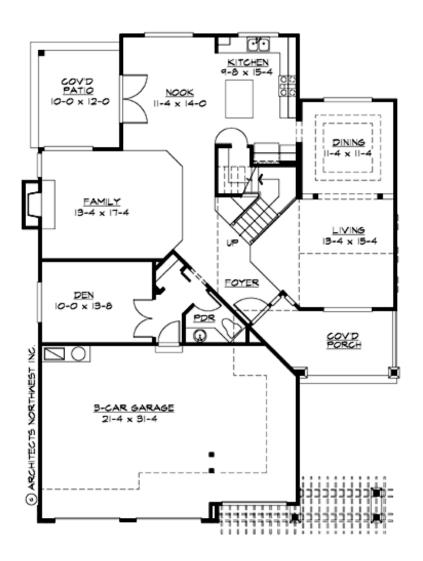

#### MAIN FLOOR

## Area Summary

| Total Area:   | 2765 sq. ft. |
|---------------|--------------|
| Main Floor:   | 1365 sq. ft. |
| Upper Floor:  | 1400 sq. ft. |
| Garage Floor: | 665 sq. ft   |

## **Design Features**

- Den/Office
- Front Porch
- Laundry Room @ Upper Floor
- Living & Family Room
- Master Bedroom @ Upper Floor Rear
- Narrow Lot
- Small Plan