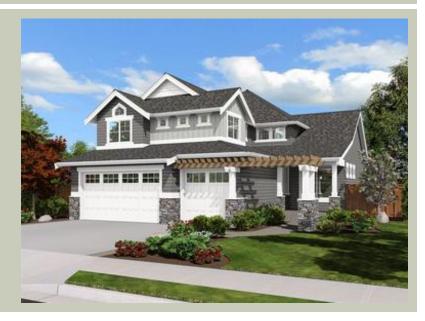

Total Area: 2765 sq. ft. Garage Area: 665 sq. ft. Garage Area: 665 sq. ft. Garage Size: 3 Stories: 2 2 4 Bedrooms: Full Baths: 2 Half Baths: 1 Width: 44'-0" 60'-0" Depth: Height: 27'-6" Foundation: Crawl Space





#### MAIN FLOOR





#### **UPPER FLOOR**





# PLAN DETAILS

## Area Summary

| Total Area:   | 2765 sq. ft. |
|---------------|--------------|
| Main Floor:   | 1365 sq. ft. |
| Upper Floor:  | 1400 sq. ft. |
| Garage Floor: | 665 sq. ft   |

#### **General Information**

| Stories: | 2      |
|----------|--------|
| Width:   | 44'-0" |
| Depth:   | 60'-0" |
| Height:  | 27'-6" |

# Architectural Style

Craftsman Northwest Traditional

#### Number of Rooms

| Bedrooms:   | 4 |
|-------------|---|
| Full Baths: | 2 |
| Half Baths: | 1 |

#### **Garage**

| Garage Size:          | 3     |
|-----------------------|-------|
| Garage Door Location: | Front |

#### **Roof Pitches**

| Primary:   | 8:12 |
|------------|------|
| Secondary: | 4:12 |

#### Wall Heights

| 8'-0" |
|-------|
|