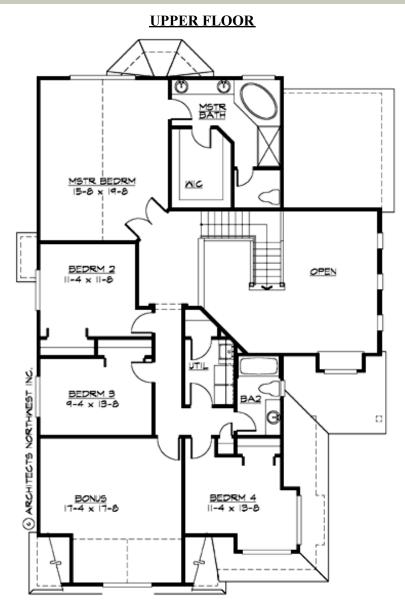

## Area Summary

| Total Area:   | 3100 sq. ft. |
|---------------|--------------|
| Main Floor:   | 1466 sq. ft. |
| Upper Floor:  | 1634 sq. ft. |
| Garage Floor: | 728 sq. ft   |

#### Number of Rooms

| Bedrooms:   | 4 |
|-------------|---|
| Full Baths: | 2 |
| Half Baths: | 1 |

## **Design Features**

- Bonus Space @ Upper Floor
- Den/Office
- Front Porch
- Laundry Room @ Upper Floor
- Living & Family Room
- Master Bedroom @ Upper Floor Rear
- Narrow Lot
- Small Plan