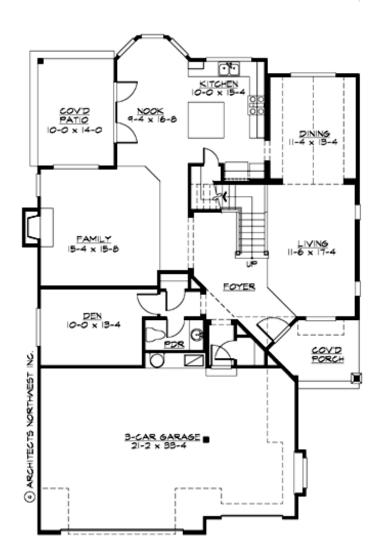

MAIN FLOOR

## Area Summary

| Total Area:   | 3100 sq. ft. |
|---------------|--------------|
| Main Floor:   | 1466 sq. ft. |
| Upper Floor:  | 1634 sq. ft. |
| Garage Floor: | 728 sq. ft   |

## **Design Features**

- Bonus Space @ Upper Floor
- Den/Office
- Front Porch
- Laundry Room @ Upper Floor
- Living & Family Room
- Master Bedroom @ Upper Floor Rear
- Narrow Lot
- Small Plan