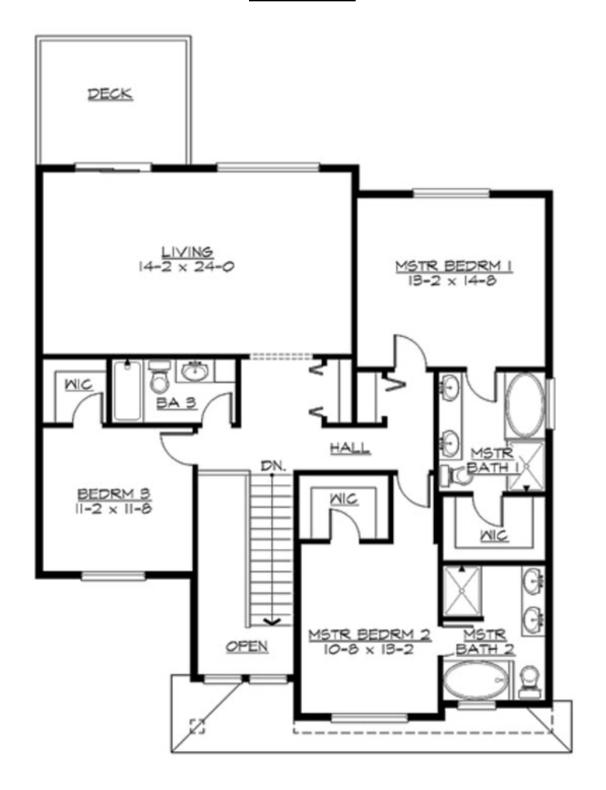

### **UPPER FLOOR**

## **PLAN DETAILS**

**Area Summary** 

Total Area: 2426 sq. ft.
Main Floor: 1024 sq. ft.
Upper Floor: 1402 sq. ft.
Garage Floor: 480 sq. ft.

**General Information** 

 Stories:
 2

 Width:
 40'-0"

 Depth:
 44'-0"