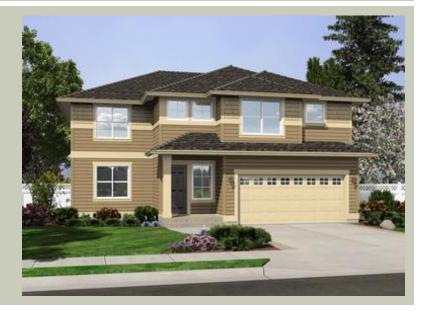

## **PLAN DETAILS**

**Area Summary** 

Total Area: 2426 sq. ft.
Main Floor: 1024 sq. ft.
Upper Floor: 1402 sq. ft.
Garage Floor: 480 sq. ft.

**General Information** 

 Stories:
 2

 Width:
 40'-0"

 Depth:
 44'-0"

 Height:
 25'-0"

**Architectural Style** 

Craftsman Northwest Shingle

**Number of Rooms** 

Bedrooms: 3 Full Baths: 4

Garage

Garage Size: 2
Garage Door Location: Front

**Roof Pitches** 