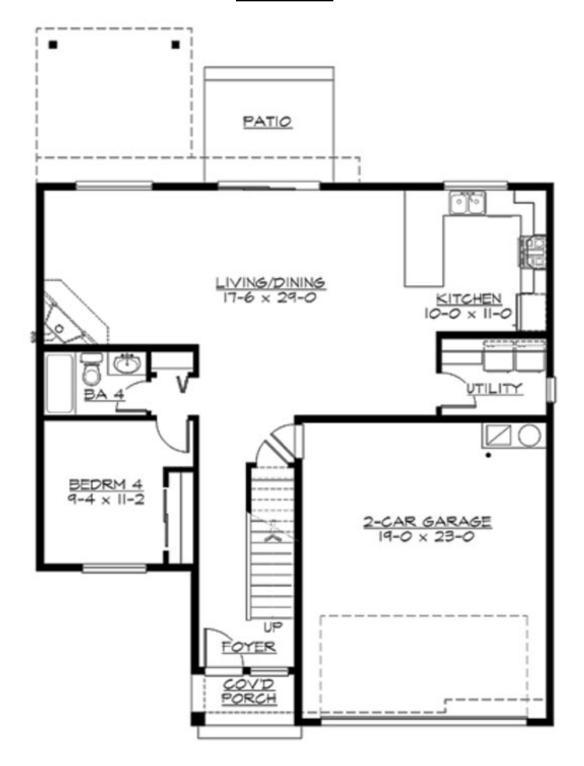

### **MAIN FLOOR**

## **PLAN DETAILS**

**Area Summary** 

Total Area: 2426 sq. ft.
Main Floor: 1024 sq. ft.
Upper Floor: 1402 sq. ft.
Garage Floor: 480 sq. ft.

**General Information** 

 Stories:
 2

 Width:
 40'-0"

 Depth:
 44'-0"