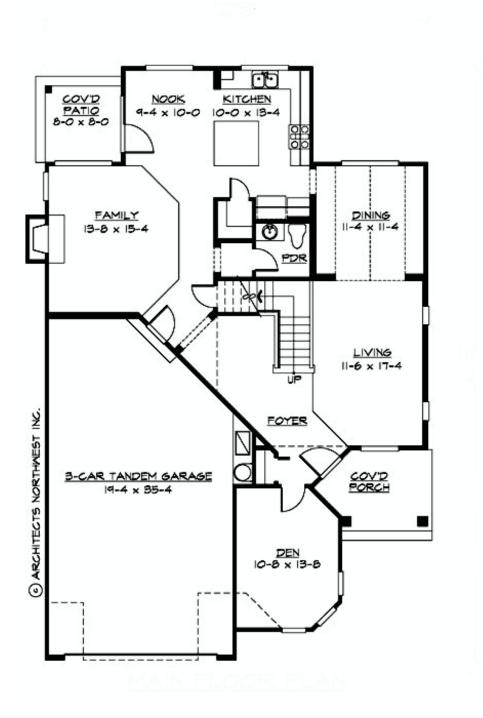

Total Area:2805 sq. ft.Garage Area:670 sq. ft.Garage Size:3Stories:2Bedrooms:3Full Baths:2Half Baths:1Width:40'-0"Depth:62'-0"Height:28'-0"Foundation:Crawl Space

MAIN FLOOR

## Area Summary

| Total Area:   | 2805 sq. ft. |
|---------------|--------------|
| Main Floor:   | 1363 sq. ft. |
| Upper Floor:  | 1442 sq. ft. |
| Garage Floor: | 670 sq. ft.  |

## **Design Features**

- Bonus Space @ Upper Floor
- Den/Office
- Front Porch
- Laundry Room @ Upper Floor
- Living & Family Room
- Master Bedroom @ Upper Floor Rear
- Narrow Lot
- Small Plan