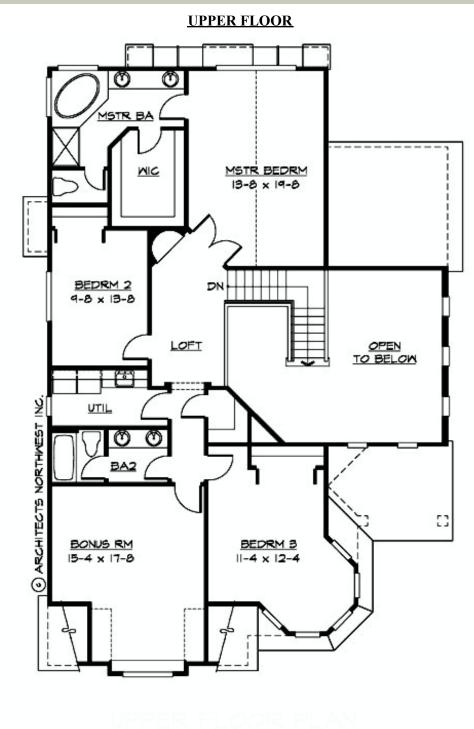

Total Area:2805 sq. ft.Garage Area:670 sq. ft.Garage Size:3Stories:2Bedrooms:3Full Baths:2Half Baths:1Width:40'-0"Depth:62'-0"Height:28'-0"Foundation:Crawl Space

MAIN FLOOR

## Area Summary

| Total Area:   | 2805 sq. ft. |
|---------------|--------------|
| Main Floor:   | 1363 sq. ft. |
| Upper Floor:  | 1442 sq. ft. |
| Garage Floor: | 670 sq. ft.  |

### Number of Rooms

| Bedrooms:   | 3 |
|-------------|---|
| Full Baths: | 2 |
| Half Baths: | 1 |

## **Design Features**

- Bonus Space @ Upper Floor
- Den/Office
- Front Porch
- Laundry Room @ Upper Floor
- Living & Family Room
- Master Bedroom @ Upper Floor Rear
- Narrow Lot
- Small Plan