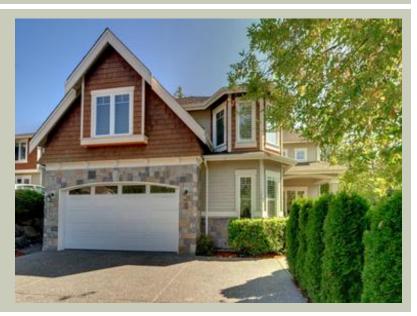

Total Area:2805 sq. ft.Garage Area:670 sq. ft.Garage Size:3Stories:2Bedrooms:3Full Baths:2Half Baths:1Width:40'-0"Depth:62'-0"Height:28'-0"Foundation:Crawl Space





MAIN FLOOR









## PLAN DETAILS

## Area Summary

| Total Area:   | 2805 sq. ft. |
|---------------|--------------|
| Main Floor:   | 1363 sq. ft. |
| Upper Floor:  | 1442 sq. ft. |
| Garage Floor: | 670 sq. ft.  |

### **General Information**

| Stories: | 2      |
|----------|--------|
| Width:   | 40'-0" |
| Depth:   | 62'-0" |
| Height:  | 28'-0" |

# **Architectural Style**

Hampton Shingle Traditional

### Number of Rooms

| Bedrooms:   | 3 |
|-------------|---|
| Full Baths: | 2 |
| Half Baths: | 1 |

### <u>Garage</u>

| Garage Size:          | 3      |
|-----------------------|--------|
| Garage Door Location: | Front  |
| Garage Type:          | Tandem |

#### **Roof Pitches**

| Primary:   | 8:12  |
|------------|-------|
| Secondary: | 12:12 |

#### Wall Heights

| Main