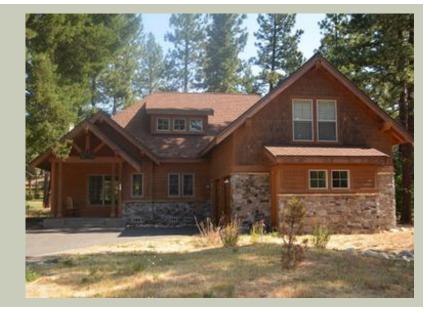

Total Area: 2822 sq. ft. Garage Area: 583 sq. ft. Garage Area: 583 sq. ft.

Garage Area: 583 sq. ft.
Garage Size: 2
Stories: 2
Bedrooms: 4
Full Baths: 4
Half Baths: 1
Width: 53'-0"
Depth: 71'-6"
Height: 27'-6"
Foundation: Crawl Space

### **PLAN DETAILS**

**Area Summary** 

Total Area: 2822 sq. ft.
Main Floor: 1561 sq. ft.
Upper Floor: 1261 sq. ft.
Garage Floor: 583 sq. ft.

**General Information** 

 Stories:
 2

 Width:
 53'-0"

 Depth:
 71'-6"

 Height:
 27'-6"

**Architectural Style** 

Craftsman Lodge Shingle

**Number of Rooms** 

Bedrooms: 4
Full Baths: 4
Half Baths: 1

Garage

Garage Size: 2
Garage Door Location: Side

**Roof Pitches** 