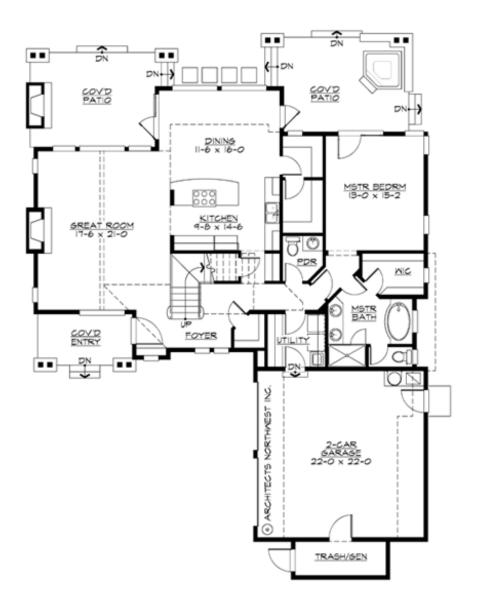

#### **MAIN FLOOR**

### **PLAN DETAILS**

**Area Summary** 

Total Area: 2822 sq. ft.
Main Floor: 1561 sq. ft.
Upper Floor: 1261 sq. ft.
Garage Floor: 583 sq. ft.

**General Information** 

 Stories:
 2

 Width:
 53'-0"

 Depth:
 71'-6"