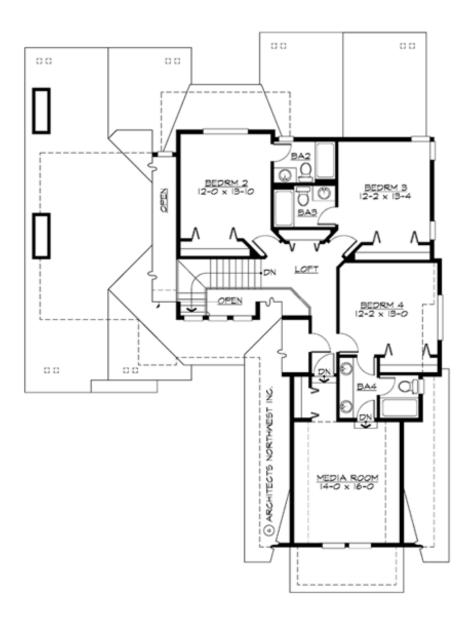

#### **UPPER FLOOR**

### **PLAN DETAILS**

**Area Summary** 

Total Area: 2822 sq. ft.
Main Floor: 1561 sq. ft.
Upper Floor: 1261 sq. ft.
Garage Floor: 583 sq. ft.

**General Information** 

 Stories:
 2

 Width:
 53'-0"

 Depth:
 71'-6"