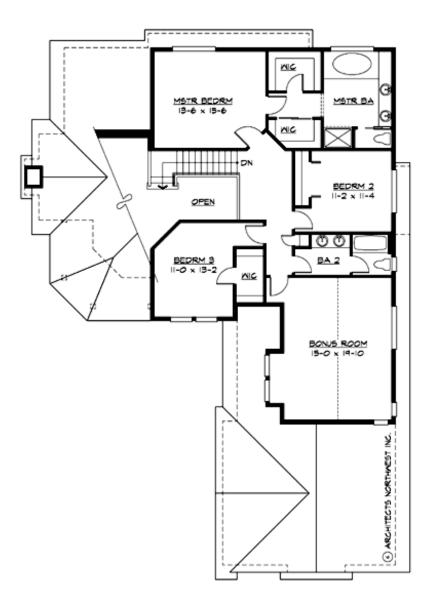

#### **UPPER FLOOR**

### **PLAN DETAILS**

**Area Summary** 

Total Area: 2845 sq. ft.

Main Floor: 1450 sq. ft.

Upper Floor: 1395 sq. ft.

Garage Floor: 907 sq. ft.

**General Information** 

 Stories:
 2

• Front Porch

• Laundry Room @ Main Floor

• Living & Family Room

• Master Bedroom @ Upper Floor Rear

Narrow Lot