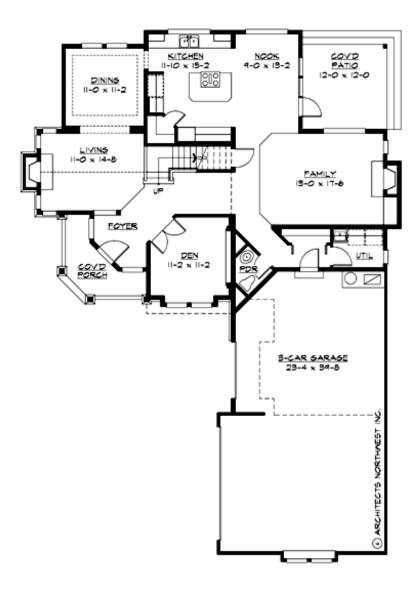

#### **MAIN FLOOR**

### **PLAN DETAILS**

**Area Summary** 

Total Area: 2845 sq. ft.

Main Floor: 1450 sq. ft.

Upper Floor: 1395 sq. ft.

Garage Floor: 907 sq. ft.

**General Information** 

 Stories:
 2

• Front Porch

• Laundry Room @ Main Floor

• Living & Family Room

• Master Bedroom @ Upper Floor Rear

Narrow Lot