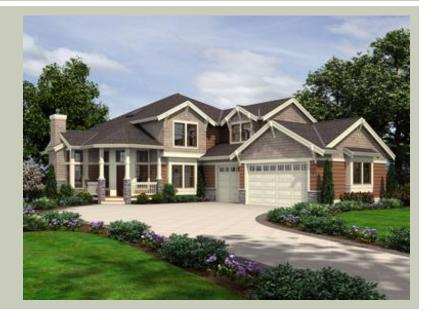

Total Area: 2845 sq. ft. Garage Area: 907 sq. ft. Garage Area: 907 sq. ft.

Garage Area: 907 sq. ft.
Garage Size: 3
Stories: 2
Bedrooms: 3
Full Baths: 2
Half Baths: 1
Width: 50'-0"
Depth: 74'-0"
Height: 25'-6"

### **PLAN DETAILS**

**Area Summary** 

Total Area: 2845 sq. ft.

Main Floor: 1450 sq. ft.

Upper Floor: 1395 sq. ft.

Garage Floor: 907 sq. ft.

**General Information** 

 Stories:
 2

 Width:
 50'-0"

 Depth:
 74'-0"

 Height:
 25'-6"

**Architectural Style** 

Craftsman Lodge Northwest

**Number of Rooms** 

Bedrooms: 3
Full Baths: 2
Half Baths: 1

**Garage** 

Garage Size: 3 Garage Door Location: Side

**Roof Pitches** 

Primary: 6:12

**Wall Heights** 

Main: 8'-0"
Upper: 8'-0"
3rd Floor: 0'-0"
Lower: 0'-0"

**Foundation Type** 

Crawl Space

**Roof Framing** 

• Front Porch

• Laundry Room @ Main Floor

• Living & Family Room

• Master Bedroom @ Upper Floor Rear

Narrow Lot