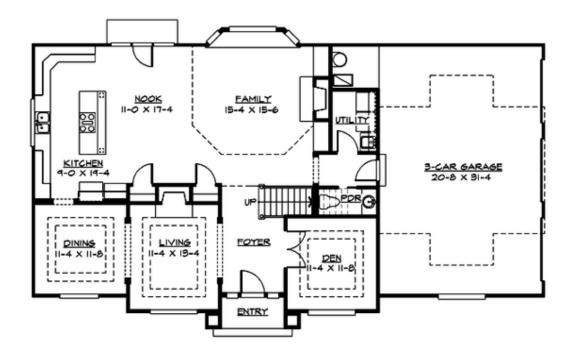

## **MAIN FLOOR**

## **Area Summary**

Total Area: 2944 sq. ft.
Main Floor: 1442 sq. ft.
Upper Floor: 1502 sq. ft.
Garage Floor: 706 sq. ft.