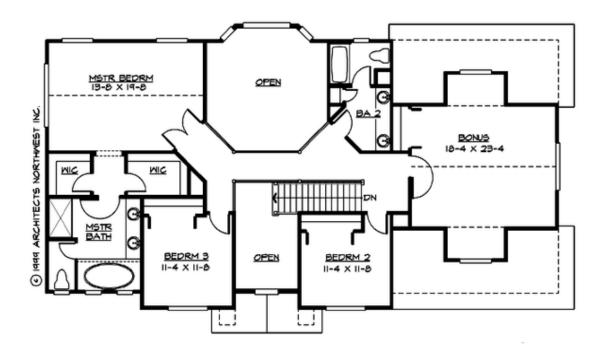

#### **UPPER FLOOR**

## **Area Summary**

Total Area: 2944 sq. ft.
Main Floor: 1442 sq. ft.
Upper Floor: 1502 sq. ft.
Garage Floor: 706 sq. ft.