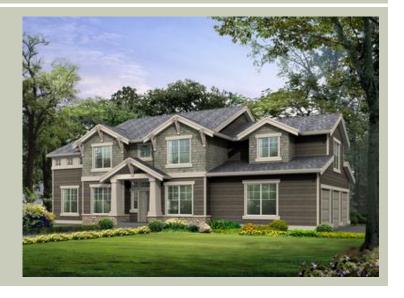

Total Area: 2944 sq. ft. Garage Area: 706 sq. ft. Garage Area: 706 sq. ft. Garage Size: 3

Stories: Bedrooms: Full Baths: Half Baths: Width: 65'-0" Depth:

38'-0" 26'-6" Height: Foundation: Crawl Space



## **MAIN FLOOR**



#### **UPPER FLOOR**



## **PLAN DETAILS**

## **Area Summary**

Total Area: 2944 sq. ft.
Main Floor: 1442 sq. ft.
Upper Floor: 1502 sq. ft.
Garage Floor: 706 sq. ft.

## **General Information**

 Stories:
 2

 Width:
 65'-0"

 Depth:
 38'-0"

 Height:
 26'-6"

## **Architectural Style**

Craftsman Northwest Shingle

#### **Number of Rooms**

Bedrooms: 3
Full Baths: 2
Half Baths: 1

#### Garage

Garage Size: 3 Garage Door Location: Side

#### **Roof Pitches**

Primary: 6:12

#### **Wall Heights**

Main: 9'-0"
Upper: 8'-0"
3rd Floor: 0'-0"
Lower: 0'-0"

## **Foundation Type**

Crawl Space

## **Roof Framing**

Trusses

#### Floor Load

Live (lbs): 40 PSF Dead (lbs): 10 PSF

#### **Roof Load**

Live (lbs): 25 PSF Dead (lbs): 15 PSF Wind: 85 MPH

#### **Design Features