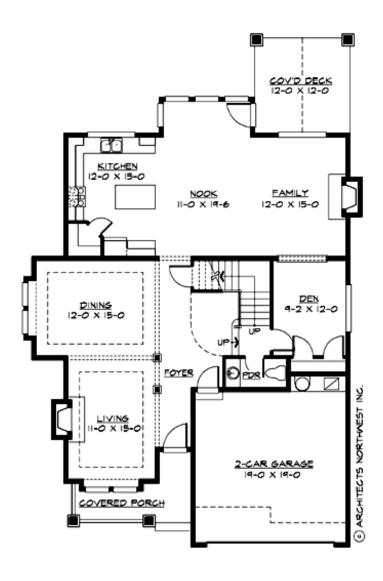

### **MAIN FLOOR**

## **Area Summary**

Total Area: 3095 sq. ft.
Main Floor: 1435 sq. ft.
Upper Floor: 1660 sq. ft.
Garage Floor: 415 sq. ft.