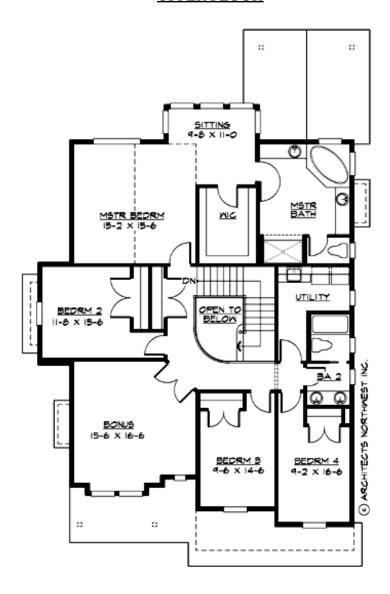

### **UPPER FLOOR**

## **Area Summary**

Total Area: 3095 sq. ft.
Main Floor: 1435 sq. ft.
Upper Floor: 1660 sq. ft.
Garage Floor: 415 sq. ft.