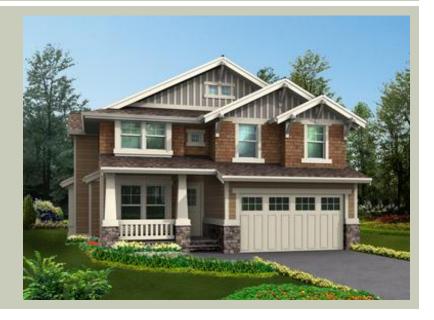

### **Architectural Style**

Craftsman Northwest Shingle

## **Design Features**

- Bonus Space @ Upper Floor
- Den/Office
- Front and Rear Porch
- Laundry Room @ Upper Floor
- Living & Family Room
- Master Bedroom @ Upper Floor Rear
- Narrow Lot
- Small Plan