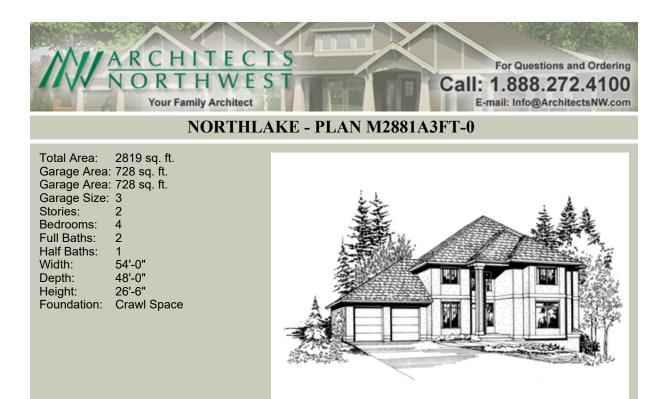

# NORTHLAKE - PLAN M2881A3FT-0

## Area Summary

| Total Area:   | 2819 sq. ft. |
|---------------|--------------|
| Main Floor:   | 1532 sq. ft. |
| Upper Floor:  | 1287 sq. ft. |
| Garage Floor: | 728 sq. ft.  |

#### **General Information**

| Stories: | 2      |
|----------|--------|
| Width:   | 54'-0" |
| Depth:   | 48'-0" |
| Height:  | 26'-6" |

#### Number of Rooms

| Bedrooms:   | 4 |
|-------------|---|
| Full Baths: | 2 |
| Half Baths: | 1 |

#### <u>Garage</u>

| Garage Size:          | 3      |
|-----------------------|--------|
| Garage Door Location: | Front  |
| Garage Type:          | Tandem |

6:12

# **Foundation Type**

Crawl Space