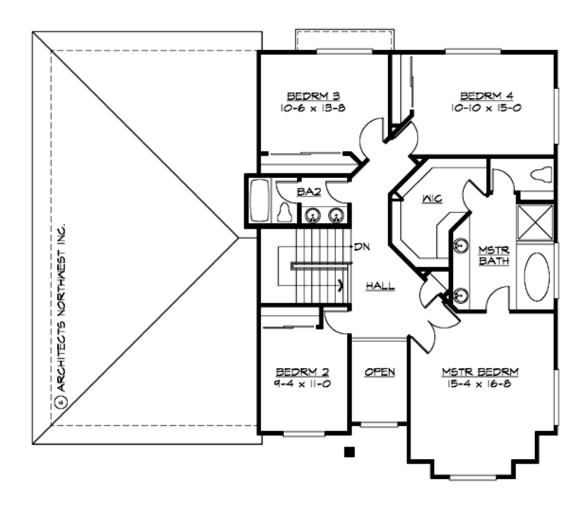

UPPER FLOOR

COPYRIGHT NOTICE: It is illegal to build this plan without a legally obtained set of prints. It is illegal to copy or redraw these plans. Violation of U.S. Copyright Laws are punishable with fines up to \$150,000.

## Area Summary

| Total Area:   | 2819 sq. ft. |
|---------------|--------------|
| Main Floor:   | 1532 sq. ft. |
| Upper Floor:  | 1287 sq. ft. |
| Garage Floor: | 728 sq. ft.  |

#### Number of Rooms

| Bedrooms:   | 4 |
|-------------|---|
| Full Baths: | 2 |
| Half Baths: | 1 |

## **Design Features**

- Den/Office
- Laundry Room @ Main Floor
- Living & Family Room
- Master Bedroom @ Upper Floor Front
- Small Plan
- View Lot Front