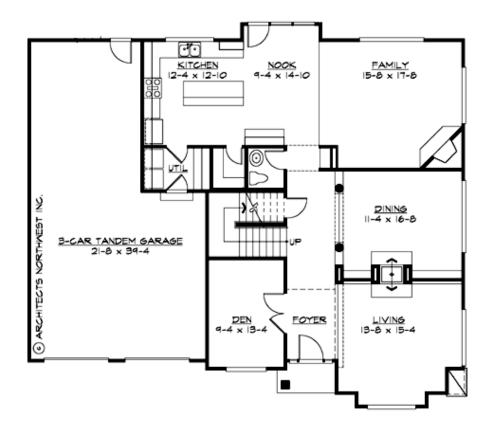

NORTHLAKE - PLAN M2881A3FT-0

MAIN FLOOR

COPYRIGHT NOTICE: It is illegal to build this plan without a legally obtained set of prints. It is illegal to copy or redraw these plans. Violation of U.S. Copyright Laws are punishable with fines up to \$150,000.

## Area Summary

| Total Area:   | 2819 sq. ft. |
|---------------|--------------|
| Main Floor:   | 1532 sq. ft. |
| Upper Floor:  | 1287 sq. ft. |
| Garage Floor: | 728 sq. ft.  |

#### <u>Garage</u>

| Garage Size:          | 3      |
|-----------------------|--------|
| Garage Door Location: | Front  |
| Garage Type:          | Tandem |

6:12

## **Design Features**

- Den/Office
- Laundry Room @ Main Floor
- Living & Family Room
- Master Bedroom @ Upper Floor Front
- Small Plan
- View Lot Front