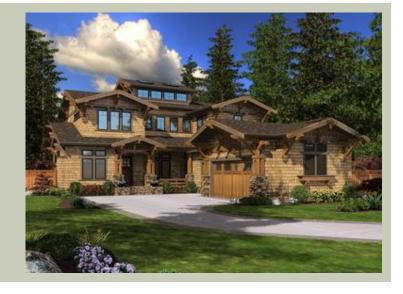

# **Architectural Style**

Bungalow Craftsman Shingle

#### **Design Features**

- Bonus Space @ Upper Floor
- Den/Office
- Front and Rear Porch
- Great Room
- Laundry Room @ Main Floor
- Master Bedroom @ Upper Floor Front
- Narrow Lot