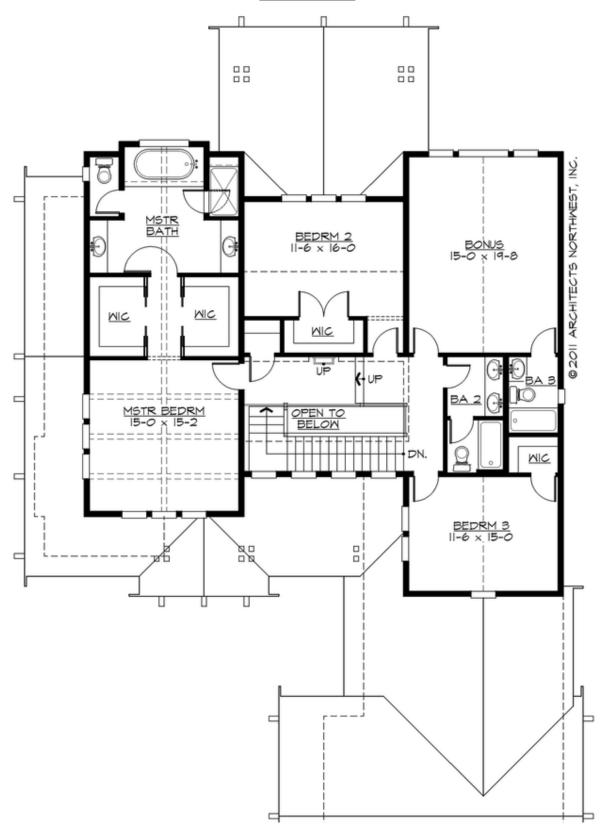

### **UPPER FLOOR**

**COPYRIGHT NOTICE:** It is illegal to build this plan without a legally obtained set of prints. It is illegal to copy or redraw these plans. Violation of U.S. Copyright Laws are punishable with fines up to \$150,000.

#### **Area Summary**

Total Area: 3560 sq. ft.
Main Floor: 1810 sq. ft.
Upper Floor: 1620 sq. ft.
3rd Floor: 130 sq. ft.
Garage Floor: 830 sq. ft.

#### **Design Features**

- Bonus Space @ Upper Floor
- Den/Office
- Front and Rear Porch
- Great Room
- Laundry Room @ Main Floor
- Master Bedroom @ Upper Floor Front
- Narrow Lot