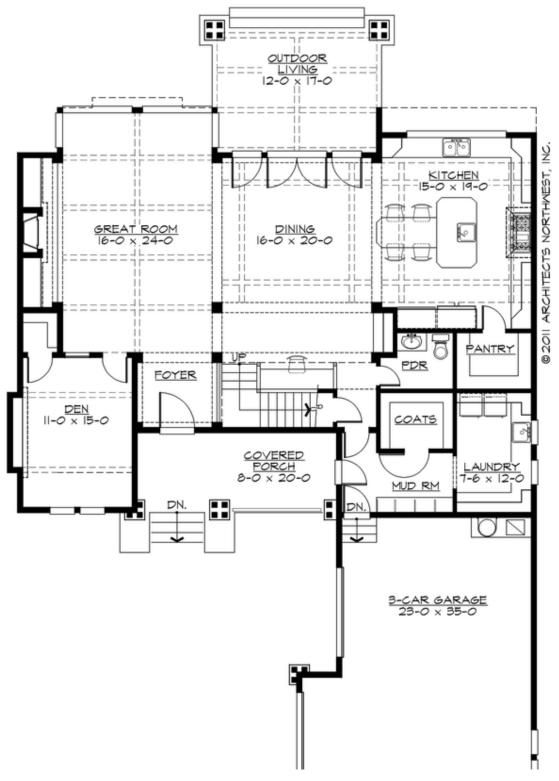

### **MAIN FLOOR**

**COPYRIGHT NOTICE:** It is illegal to build this plan without a legally obtained set of prints. It is illegal to copy or redraw these plans. Violation of U.S. Copyright Laws are punishable with fines up to \$150,000.

#### **Area Summary**

Total Area: 3560 sq. ft.
Main Floor: 1810 sq. ft.
Upper Floor: 1620 sq. ft.
3rd Floor: 130 sq. ft.
Garage Floor: 830 sq. ft.

#### **Design Features**

- Bonus Space @ Upper Floor
- Den/Office
- Front and Rear Porch
- Great Room
- Laundry Room @ Main Floor
- Master Bedroom @ Upper Floor Front
- Narrow Lot