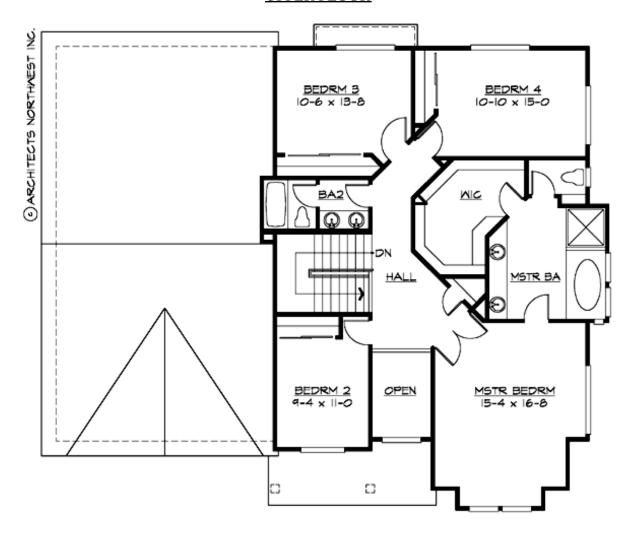

### **UPPER FLOOR**

## **PLAN DETAILS**

**Area Summary** 

Total Area: 2851 sq. ft.
Main Floor: 1574 sq. ft.
Upper Floor: 1277 sq. ft.
Garage Floor: 728 sq. ft.

**General Information** 

 Stories:
 2

 Width:
 56'-0"

 Depth:
 49'-0"

 Height:
 25'-0"

**Architectural Style** 

Craftsman Northwest Shingle

**Number of Rooms** 

Bedrooms: 4
Full Baths: 2
Half Baths: 1

Garage

Garage Size: 3
Garage Door Location: Front
Garage Type: Tandem

**Roof Pitches** 