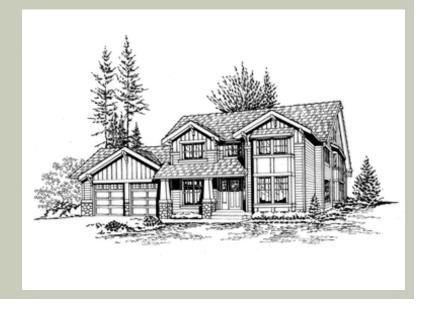

Total Area: 2851 sq. ft. Garage Area: 728 sq. ft. Garage Area: 728 sq. ft. Garage Size: 3 Stories: 2

Garage Size: 3
Stories: 2
Bedrooms: 4
Full Baths: 2
Half Baths: 1
Width: 56'-0"
Depth: 49'-0"
Height: 25'-0"

## **PLAN DETAILS**

**Area Summary** 

Total Area: 2851 sq. ft.
Main Floor: 1574 sq. ft.
Upper Floor: 1277 sq. ft.
Garage Floor: 728 sq. ft.

**General Information** 

 Stories:
 2

 Width:
 56'-0"

 Depth:
 49'-0"

 Height:
 25'-0"

**Architectural Style** 

Craftsman Northwest Shingle

**Number of Rooms** 

Bedrooms: 4
Full Baths: 2
Half Baths: 1

Garage

Garage Size: 3
Garage Door Location: Front
Garage Type: Tandem

**Roof Pitches** 

Primary: 4:12

**Wall Heights** 

Main: 9'-0"
Upper: 8'-0"
3rd Floor: 0'-0"
Lower: 0'-0"

**Foundation Type** 

Crawl Space

**Roof Framing** 

Trusses

Floor Load