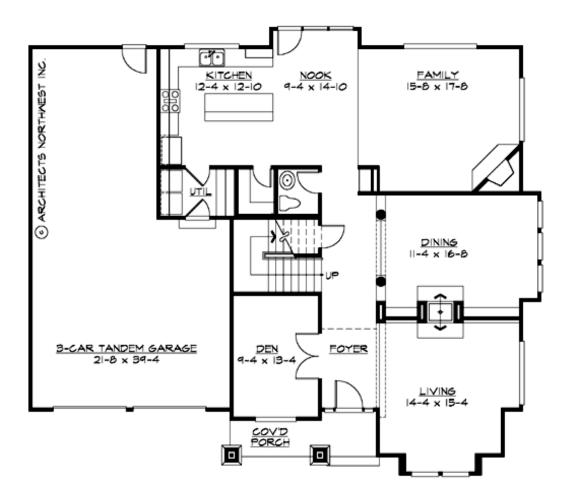

### **MAIN FLOOR**

## **PLAN DETAILS**

**Area Summary** 

Total Area: 2851 sq. ft.
Main Floor: 1574 sq. ft.
Upper Floor: 1277 sq. ft.
Garage Floor: 728 sq. ft.

**General Information** 

 Stories:
 2

 Width:
 56'-0"

 Depth:
 49'-0"

 Height:
 25'-0"

**Architectural Style** 

Craftsman Northwest Shingle

**Number of Rooms** 

Bedrooms: 4
Full Baths: 2
Half Baths: 1

Garage

Garage Size: 3
Garage Door Location: Front
Garage Type: Tandem

**Roof Pitches** 

Primary: 4:12

**Wall Heights** 

Main: 9'-0"
Upper: 8'-0"
3rd Floor: 0'-0"
Lower: 0'-0"

**Foundation Type** 

Crawl Space

**Roof Framing** 

Trusses

Floor Load

Live (lbs): 40 PSF Dead (lbs): 10 PSF

**Roof Load** 

Live (lbs): 25 PSF Dead (lbs): 15 PSF Wind: 85 MPH

**Design Features** 

- Den/Office
- Front Porch
- Laundry Room @ Main Floor
- Living & Family Room
- Master Bedroom @ Upper Floor Front
- Small Plan
- View Lot Front