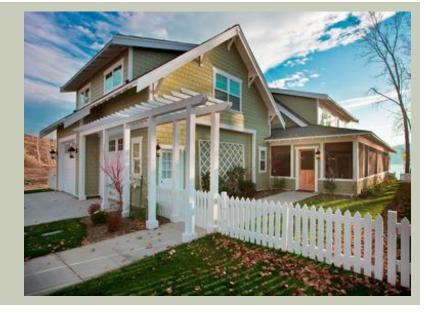

Total Area: 2900 sq. ft. Garage Area: 1075 sq. ft. Garage Area: 1075 sq. ft.

Garage Size: 2
Stories: 2
Bedrooms: 4
Full Baths: 4
Width: 46'-0"
Depth: 89'-6"
Height: 26'-6"
Foundation: Crawl Space



## **MAIN FLOOR**



## **UPPER FLOOR**



# **PLAN DETAILS**

## **Area Summary**

Total Area: 2900 sq. ft.
Main Floor: 1400 sq. ft.
Upper Floor: 1500 sq. ft.
Garage Floor: 1075 sq. ft.

#### **General Information**

 Stories:
 2

 Width:
 46'-0"

 Depth:
 89'-6"

 Height:
 26'-6"

# **Architectural Style**

Bungalow Cottage Farmhouse

# **Number of Rooms**

Bedrooms: 4
Full Baths: 4

#### **Garage**

Garage Size: 2
Garage Door Location: Front
Garage Type: Detached

#### **Roof Pitches**

Primary: 10:12 Secondary: 4:12

## **Wall Heights**

Main: 9'-0"
Upper: 9'-0"
3rd Floor: 0'-0"
Lower: 0'-0"

## **Foundation Type**

Crawl Space

## **Roof Framing**

Stick

# Floor Load

Live (lbs): 40 PSF Dead (lbs): 10 PSF

#### **Roof Load**

Live (lbs): 25 PSF Dead (lbs): 15 PSF Wind: 85 MPH

# **