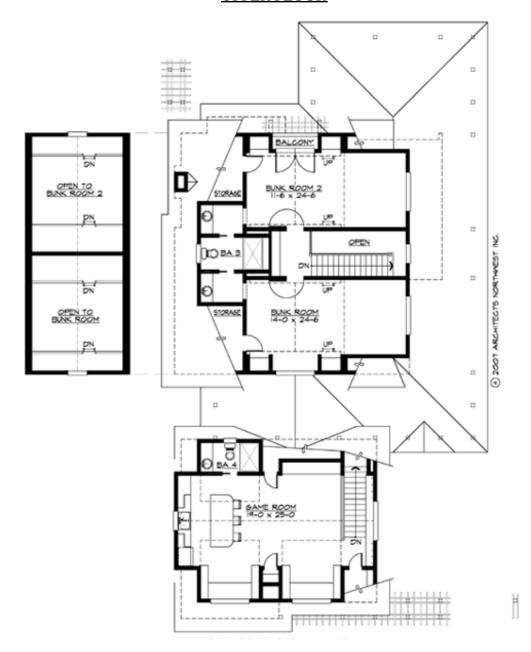

## **UPPER FLOOR**

## **Area Summary**

Total Area: 2900 sq. ft.
Main Floor: 1400 sq. ft.
Upper Floor: 1500 sq. ft.
Garage Floor: 1075 sq. ft.