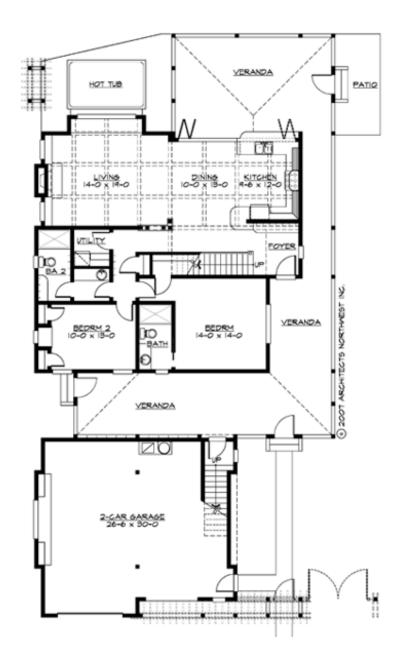

## **MAIN FLOOR**

## **Area Summary**

Total Area: 2900 sq. ft.
Main Floor: 1400 sq. ft.
Upper Floor: 1500 sq. ft.
Garage Floor: 1075 sq. ft.