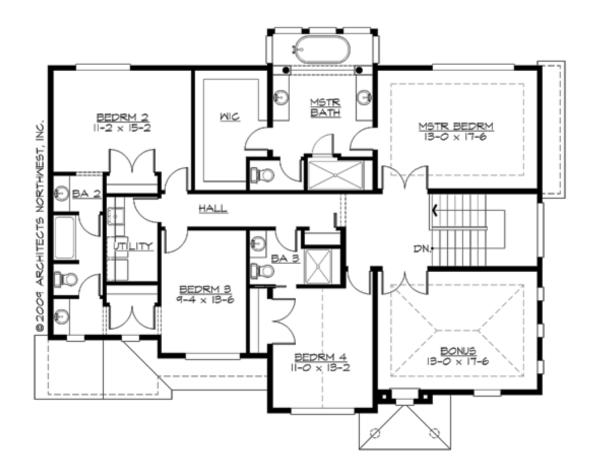

**UPPER FLOOR** 

COPYRIGHT NOTICE: It is illegal to build this plan without a legally obtained set of prints. It is illegal to copy or redraw these plans. Violation of U.S. Copyright Laws are punishable with fines up to \$150,000.

#### Area Summary

| Total Area:   | 3115 sq. ft. |
|---------------|--------------|
| Main Floor:   | 1315 sq. ft. |
| Upper Floor:  | 1800 sq. ft. |
| Garage Floor: | 670 sq. ft.  |

#### Number of Rooms

| Bedrooms:   | 4 |
|-------------|---|
| Full Baths: | 3 |
| Half Baths: | 1 |

#### **Design Features**

- Bonus Space @ Upper Floor
- Laundry Room @ Upper Floor
- Living & Family Room
- Master Bedroom @ Upper Floor Rear
- Narrow Lot
- View Lot Rear