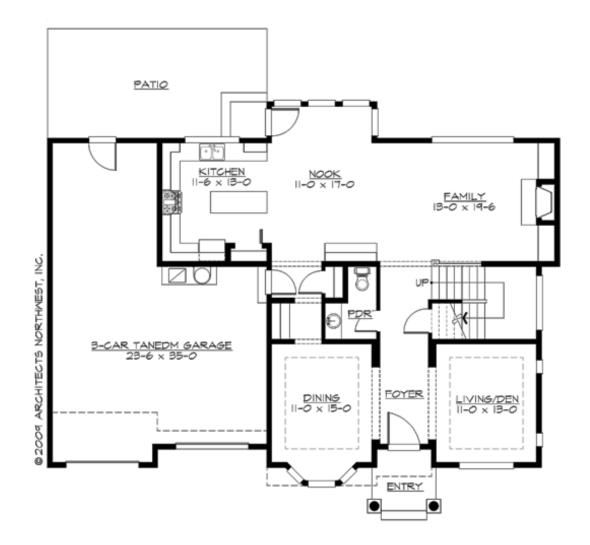

MAIN FLOOR

COPYRIGHT NOTICE: It is illegal to build this plan without a legally obtained set of prints. It is illegal to copy or redraw these plans. Violation of U.S. Copyright Laws are punishable with fines up to \$150,000.

#### Area Summary

| Total Area:   | 3115 sq. ft. |
|---------------|--------------|
| Main Floor:   | 1315 sq. ft. |
| Upper Floor:  | 1800 sq. ft. |
| Garage Floor: | 670 sq. ft.  |

#### **Design Features**

- Bonus Space @ Upper Floor
- Laundry Room @ Upper Floor
- Living & Family Room
- Master Bedroom @ Upper Floor Rear
- Narrow Lot
- View Lot Rear