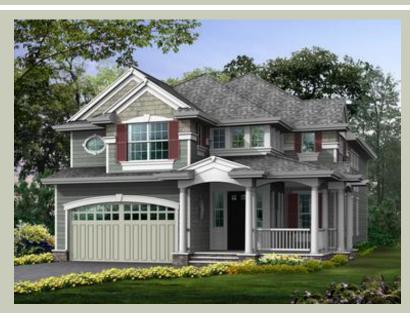

Total Area:3040 sq. ft.Garage Area:725 sq. ft.Garage Area:725 sq. ft.Garage Size:3Stories:2Bedrooms:4Full Baths:2Half Baths:1Width:39'-0"Depth:63'-0"Height:30'-6"Foundation:Crawl Space





### MAIN FLOOR





#### **UPPER FLOOR**





## PLAN DETAILS

## Area Summary

| Total Area:   | 3040 sq. ft. |
|---------------|--------------|
| Main Floor:   | 1250 sq. ft. |
| Upper Floor:  | 1790 sq. ft. |
| Garage Floor: | 725 sq. ft.  |

#### **General Information**

| Stories: | 2      |
|----------|--------|
| Width:   | 39'-0" |
| Depth:   | 63'-0" |
| Height:  | 30'-6" |

# Architectural Style

Hampton Shingle Traditional

#### Number of Rooms

| Bedrooms:   | 4 |
|-------------|---|
| Full Baths: | 2 |
| Half Baths: | 1 |

#### <u>Garage</u>

| Garage Size:          | 3      |
|-----------------------|--------|
| Garage Door Location: | Front  |
| Garage Type:          | Tandem |

#### **Roof Pitches**

| Primary:   | 8:12 |
|------------|------|
| Secondary: | 4:12 |

###