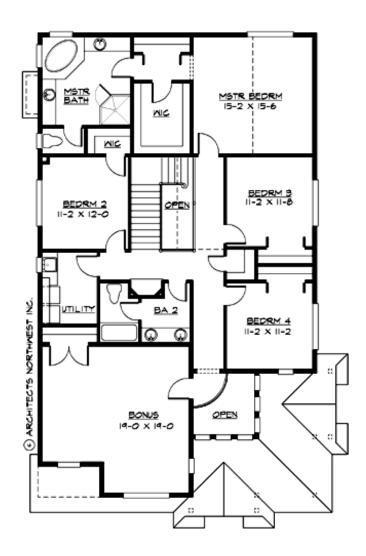

#### **UPPER FLOOR**

## Area Summary

| Total Area:   | 3040 sq. ft. |
|---------------|--------------|
| Main Floor:   | 1250 sq. ft. |
| Upper Floor:  | 1790 sq. ft. |
| Garage Floor: | 725 sq. ft.  |