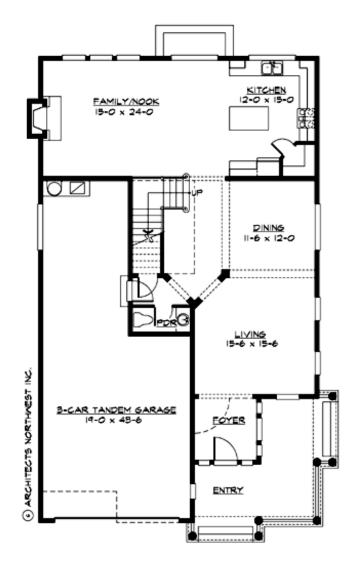

### MAIN FLOOR

## Area Summary

| Total Area:   | 3040 sq. ft. |
|---------------|--------------|
| Main Floor:   | 1250 sq. ft. |
| Upper Floor:  | 1790 sq. ft. |
| Garage Floor: | 725 sq. ft.  |