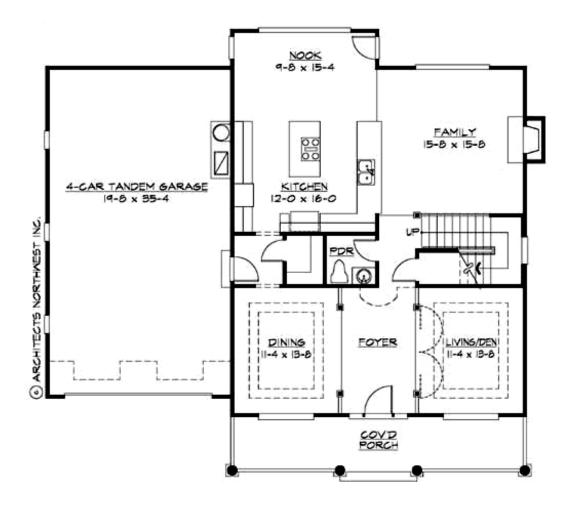

# **MAIN FLOOR**

# **Area Summary**

Total Area: 2980 sq. ft.

Main Floor: 1280 sq. ft.

Upper Floor: 1700 sq. ft.

Garage Floor: 720 sq. ft.

### Garage

Garage Size: 4
Garage Door Location: Front
Garage Type: Tandem

# **Design Features**

- Bonus Space @ Upper Floor
- Front Porch
- Laundry Room @ Upper Floor
- Living & Family Room
- Master Bedroom @ Upper Floor Rear
- Small Plan
- View Lot Rear