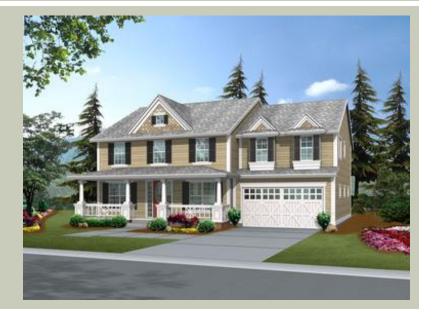

# **Architectural Style**

Country Farmhouse Traditional

# **Design Features**

- Bonus Space @ Upper Floor
- Front Porch
- Laundry Room @ Upper Floor
- Living & Family Room
- Master Bedroom @ Upper Floor Rear
- Small Plan
- View Lot Rear