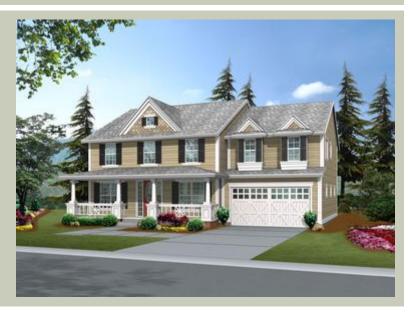

## Architectural Style

Country Farmhouse Traditional

### **Design Features**

- Bonus Space @ Upper Floor & Lower Floor
- Den/Office
- Front Porch
- Laundry Room @ Upper Floor
- Living & Family Room
- Master Bedroom @ Upper Floor Rear
- Small Plan