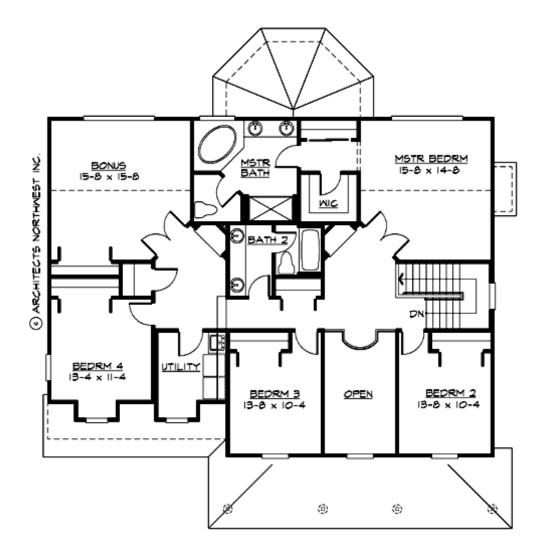

## **UPPER FLOOR**

LOWER FLOOR

#### Area Summary

| Total Area:   | 3669 sq. ft |
|---------------|-------------|
| Main Floor:   | 1247 sq. ft |
| Upper Floor:  | 1626 sq. ft |
| Lower Floor:  | 796 sq. ft  |
| Garage Floor: | 720 sq. ft  |

### **Design Features**

- Bonus Space @ Upper Floor & Lower Floor
- Den/Office
- Front Porch
- Laundry Room @ Upper Floor
- Living & Family Room
- Master Bedroom @ Upper Floor Rear
- Small Plan