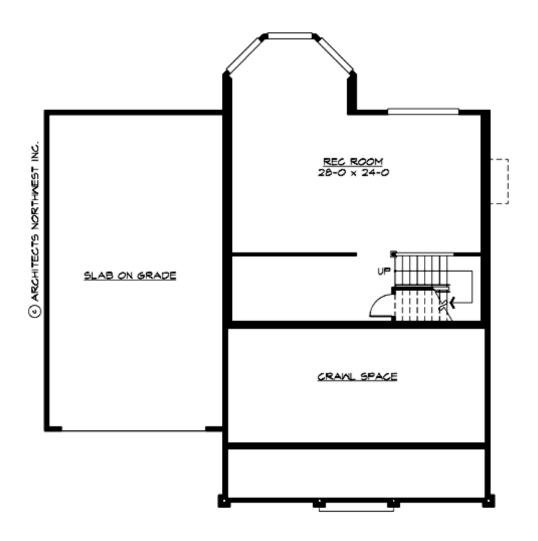

## **UPPER FLOOR**

LOWER FLOOR

#### Area Summary

| Total Area:   | 3669 sq. ft |
|---------------|-------------|
| Main Floor:   | 1247 sq. ft |
| Upper Floor:  | 1626 sq. ft |
| Lower Floor:  | 796 sq. ft  |
| Garage Floor: | 720 sq. ft  |

### **Design Features**

- Bonus Space @ Upper Floor & Lower Floor
- Den/Office
- Front Porch
- Laundry Room @ Upper Floor
- Living & Family Room
- Master Bedroom @ Upper Floor Rear
- Small Plan