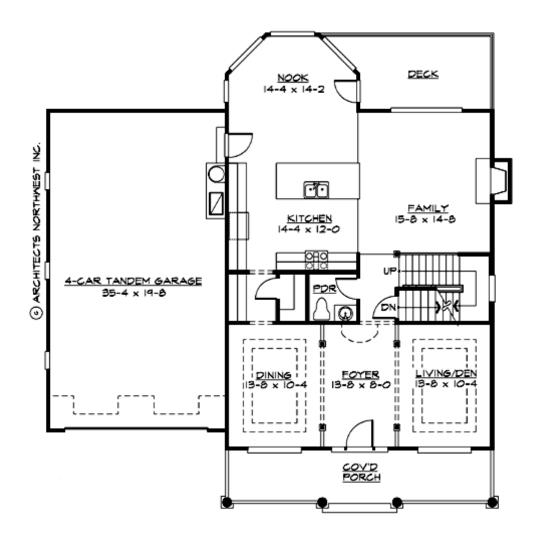

MAIN FLOOR

#### Area Summary

| Total Area:   | 3669 sq. ft |
|---------------|-------------|
| Main Floor:   | 1247 sq. ft |
| Upper Floor:  | 1626 sq. ft |
| Lower Floor:  | 796 sq. ft  |
| Garage Floor: | 720 sq. ft  |

### **Design Features**

- Bonus Space @ Upper Floor & Lower Floor
- Den/Office
- Front Porch
- Laundry Room @ Upper Floor
- Living & Family Room
- Master Bedroom @ Upper Floor Rear
- Small Plan