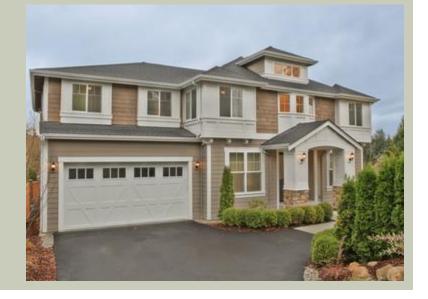

Total Area: 2980 sq. ft. Garage Area: 720 sq. ft. Garage Area: 720 sq. ft.

Garage Size: 4
Stories: 2
Bedrooms: 4
Full Baths: 2
Half Baths: 1
Width: 52'-0"
Depth: 48'-0"
Height: 28'-6"
Foundation: Crawl Space

# **Architectural Style**

Farmhouse Hampton Shingle