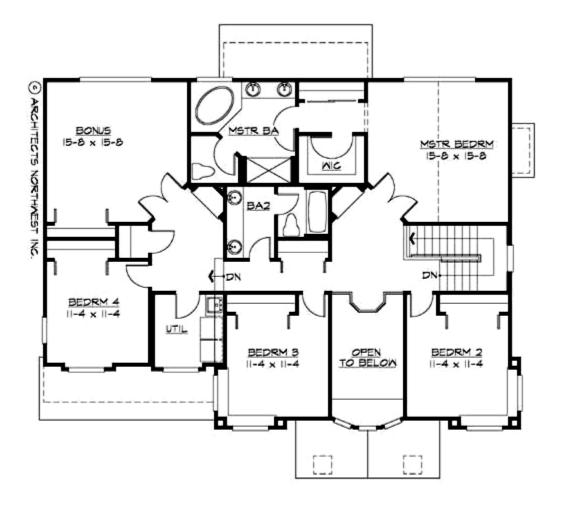

# **UPPER FLOOR**

# **Area Summary**

Total Area: 2980 sq. ft.

Main Floor: 1265 sq. ft.

Upper Floor: 1715 sq. ft.

Garage Floor: 720 sq. ft.

# **Design Features**

- Bonus Space @ Upper Floor
- Laundry Room @ Upper Floor
- Living & Family Room
- Master Bedroom @ Upper Floor Rear
- Small Plan
- View Lot Rear