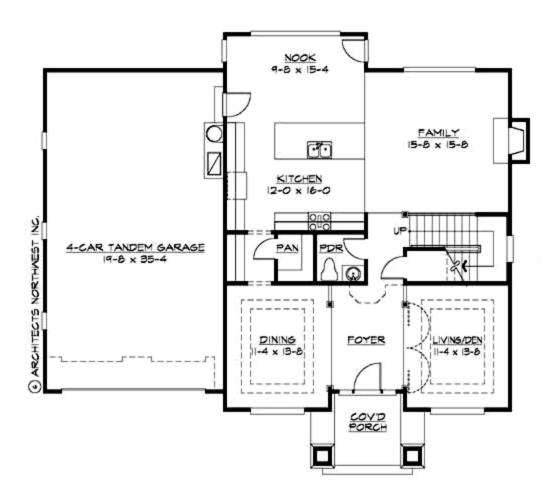

# **MAIN FLOOR**

# **Area Summary**

Total Area: 2980 sq. ft.

Main Floor: 1265 sq. ft.

Upper Floor: 1715 sq. ft.

Garage Floor: 720 sq. ft.