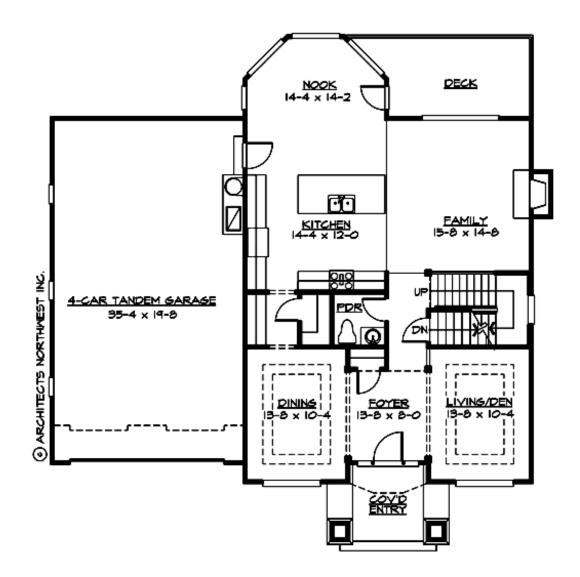

MAIN FLOOR

## Area Summary

| Total Area:   | 3679 sq. ft. |
|---------------|--------------|
| Main Floor:   | 1231 sq. ft. |
| Upper Floor:  | 1652 sq. ft. |
| Lower Floor:  | 796 sq. ft.  |
| Garage Floor: | 720 sq. ft.  |

#### **Design Features**

- Bonus Space @ Upper Floor & Lower Floor
- Den/Office
- Laundry Room @ Upper Floor
- Living & Family Room
- Master Bedroom @ Upper Floor Rear
- Small Plan
- View Lot Rear