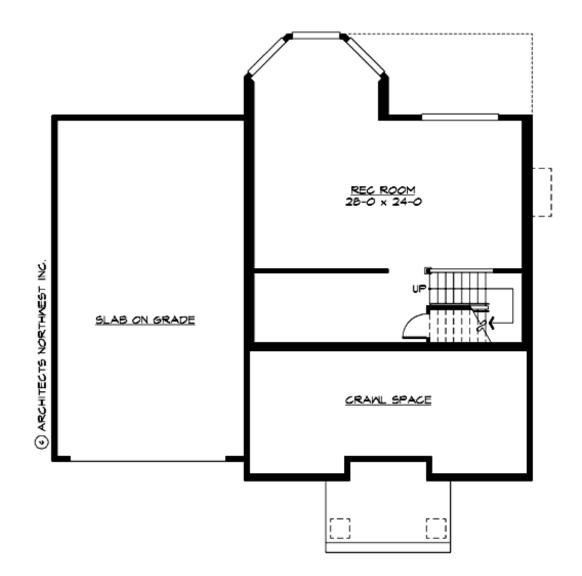

#### **UPPER FLOOR**

**LOWER FLOOR** 

## Area Summary

| Total Area:   | 3679 sq. ft. |
|---------------|--------------|
| Main Floor:   | 1231 sq. ft. |
| Upper Floor:  | 1652 sq. ft. |
| Lower Floor:  | 796 sq. ft.  |
| Garage Floor: | 720 sq. ft.  |

## **Foundation Type**

Daylight Basement