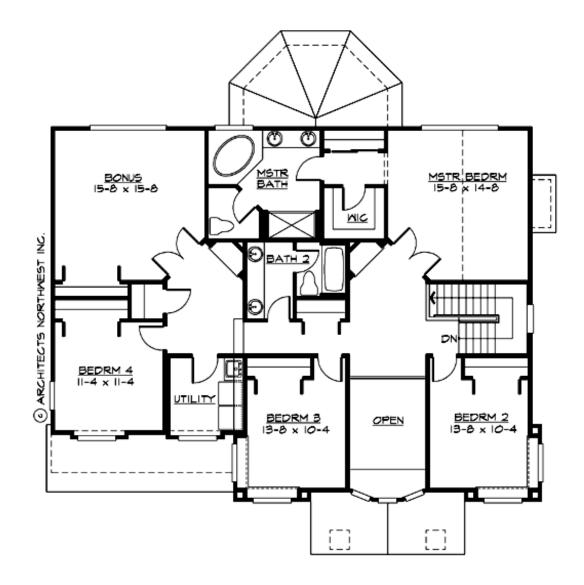

#### **UPPER FLOOR**

**LOWER FLOOR** 

## Area Summary

| Total Area:   | 3679 sq. ft. |
|---------------|--------------|
| Main Floor:   | 1231 sq. ft. |
| Upper Floor:  | 1652 sq. ft. |
| Lower Floor:  | 796 sq. ft.  |
| Garage Floor: | 720 sq. ft.  |

#### **Design Features**

- Bonus Space @ Upper Floor & Lower Floor
- Den/Office
- Laundry Room @ Upper Floor
- Living & Family Room
- Master Bedroom @ Upper Floor Rear
- Small Plan
- View Lot Rear