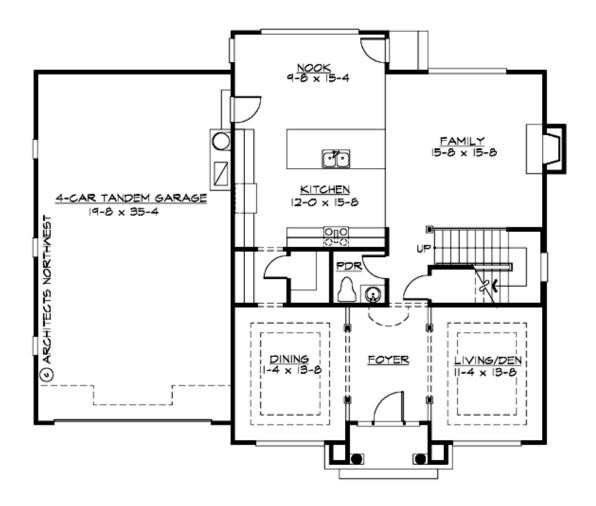

## **MAIN FLOOR**

### **Area Summary**

Total Area: 2970 sq. ft. Main Floor: 1280 sq. ft. Upper Floor: 1690 sq. ft. Garage Floor: 720 sq. ft.