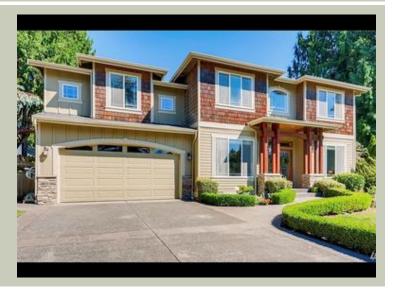

# PRESTON - PLAN M2980D4FT-0

Total Area: 2970 sq. ft.
Garage Area: 720 sq. ft.
Garage Area: 720 sq. ft.
Garage Size: 4
Stories: 2
Bedrooms: 4

Garage Size: 4
Stories: 2
Bedrooms: 4
Full Baths: 2
Half Baths: 1
Width: 52'-0"
Depth: 44'-0"
Height: 25'-0"

## **Architectural Style**

Contemporary Prarie Shingle