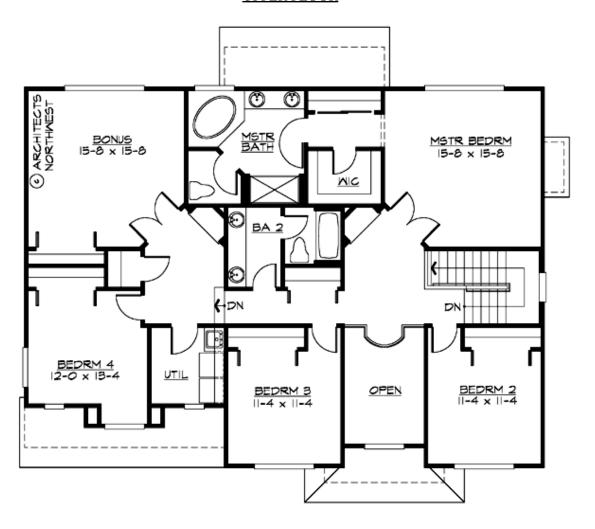

### **UPPER FLOOR**

### **Area Summary**

Total Area: 2970 sq. ft. Main Floor: 1280 sq. ft. Upper Floor: 1690 sq. ft. Garage Floor: 720 sq. ft.