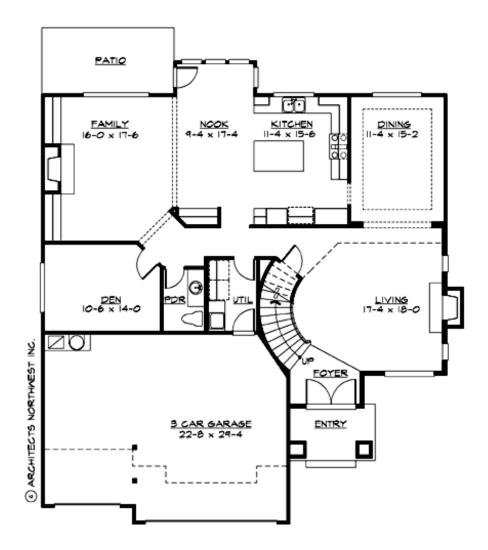

Total Area:3260 sq. ft.Garage Area:656 sq. ft.Garage Size:3Stories:2Bedrooms:4Full Baths:2Half Baths:1Width:49'-0"Depth:56'-0"Height:28'-6"Foundation:Crawl Space

MAIN FLOOR

COPYRIGHT NOTICE: It is illegal to build this plan without a legally obtained set of prints. It is illegal to copy or redraw these plans. Violation of U.S. Copyright Laws are punishable with fines up to \$150,000.

#### Area Summary

| Total Area:   | 3260 sq. ft. |
|---------------|--------------|
| Main Floor:   | 1590 sq. ft. |
| Upper Floor:  | 1670 sq. ft. |
| Garage Floor: | 656 sq. ft   |

## **Design Features**

- Bonus Space @ Upper Floor
- Den/Office
- Laundry Room @ Main Floor
- Living & Family Room
- Master Bedroom @ Upper Floor Rear
- Narrow Lot
- View Lot Rear