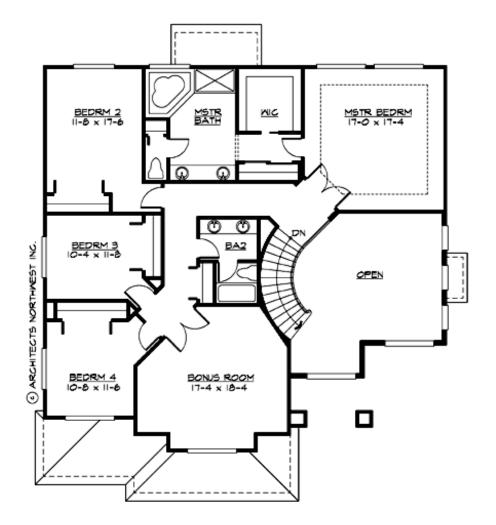

#### **UPPER FLOOR**

COPYRIGHT NOTICE: It is illegal to build this plan without a legally obtained set of prints. It is illegal to copy or redraw these plans. Violation of U.S. Copyright Laws are punishable with fines up to \$150,000.

#### Area Summary

| Total Area:   | 3260 sq. ft. |
|---------------|--------------|
| Main Floor:   | 1590 sq. ft. |
| Upper Floor:  | 1670 sq. ft. |
| Garage Floor: | 656 sq. ft   |

## **Design Features**

- Bonus Space @ Upper Floor
- Den/Office
- Laundry Room @ Main Floor
- Living & Family Room
- Master Bedroom @ Upper Floor Rear
- Narrow Lot
- View Lot Rear