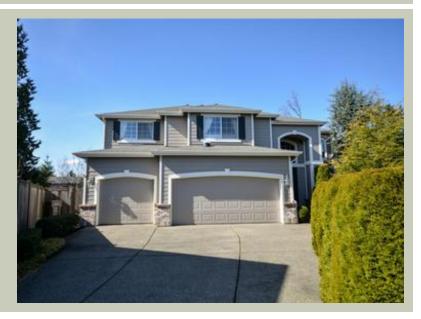

Total Area:3260 sq. ft.Garage Area:656 sq. ft.Garage Size:3Stories:2Bedrooms:4Full Baths:2Half Baths:1Width:49'-0"Depth:56'-0"Height:28'-6"Foundation:Crawl Space





MAIN FLOOR



COPYRIGHT NOTICE: It is illegal to build this plan without a legally obtained set of prints. It is illegal to copy or redraw these plans. Violation of U.S. Copyright Laws are punishable with fines up to \$150,000.



#### **UPPER FLOOR**



COPYRIGHT NOTICE: It is illegal to build this plan without a legally obtained set of prints. It is illegal to copy or redraw these plans. Violation of U.S. Copyright Laws are punishable with fines up to \$150,000.



## PLAN DETAILS

#### Area Summary

| Total Area:   | 3260 sq. ft. |
|---------------|--------------|
| Main Floor:   | 1590 sq. ft. |
| Upper Floor:  | 1670 sq. ft. |
| Garage Floor: | 656 sq. ft   |

#### **General Information**

| Stories: | 2      |
|----------|--------|
| Width:   | 49'-0" |
| Depth:   | 56'-0" |
| He