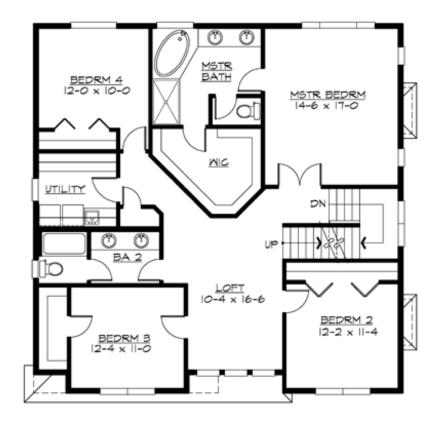

### **UPPER FLOOR**

### **Area Summary**

Total Area: 3052 sq. ft.
Main Floor: 1016 sq. ft.
Upper Floor: 1495 sq. ft.
3rd Floor: 541 sq. ft.
Garage Floor: 547 sq. ft.