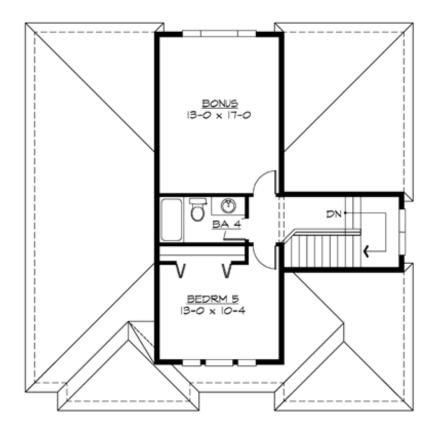

Total Area: 3052 sq. ft. Garage Area: 547 sq. ft. Garage Area: 547 sq. ft.

Garage Area: 547 sq. ft.
Garage Size: 3
Stories: 3
Bedrooms: 5
Full Baths: 3
Half Baths: 1
Width: 41'-0"
Depth: 40'-0"
Height: 32'-0"
Foundation: Crawl Space





### **MAIN FLOOR**



### **UPPER FLOOR**





### **THIRD FLOOR**



# **PLAN DETAILS**

### **Area Summary**

Total Area: 3052 sq. ft.
Main Floor: 1016 sq. ft.
Upper Floor: 1495 sq. ft.
3rd Floor: 541 sq. ft.
Garage Floor: 547 sq. ft.

## **General Information**

 Stories:
 3

 Width:
 41'-0"

 Depth:
 40'-0"

 Height:
 32'-0"

# **Architectural Style**

Northwest Shingle Traditional

#### **Number of Rooms**

Bedrooms: 5
Full Baths: 3
Half Baths: 1

#### Garage

Garage Size: 3 Garage Door Location: Front Garage Type: Tandem

#### **Roof Pitches**

Primary: 8:12

#### **Wall Heights**

Main: 9'-0"
Upper: 8'-0"
3rd Floor: 7'-0"
Lower: 0'-0"

## **Foundation Type**

Crawl Space

### **Roof Framing**

Trusses

## Floor Load

Live (lbs): 40 PSF Dead (lbs): 10 PSF

## **Roof Load**

Live (lbs): 25 PSF Dead (lbs): 15 PSF Wind: 85 MPH

## **Design Features**

-