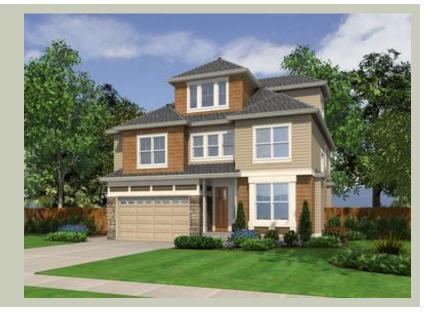

# **Architectural Style**

Northwest Shingle Traditional

Total Area: 3052 sq. ft. Garage Area: 547 sq. ft. Garage Area: 547 sq. ft.

Garage Area: 547 sq. ft.
Garage Size: 3
Stories: 3
Bedrooms: 5
Full Baths: 3
Half Baths: 1
Width: 41'-0"
Depth: 40'-0"
Height: 32'-0"
Foundation: Crawl Space