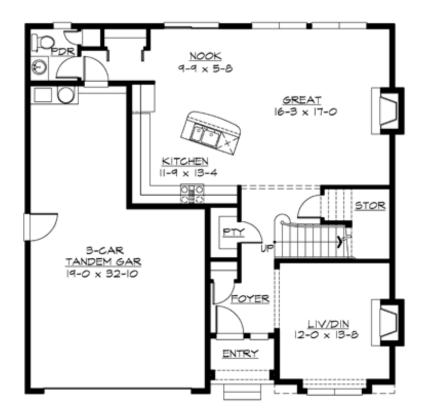

### **MAIN FLOOR**

### **Area Summary**

Total Area: 3052 sq. ft.
Main Floor: 1016 sq. ft.
Upper Floor: 1495 sq. ft.
3rd Floor: 541 sq. ft.
Garage Floor: 547 sq. ft.