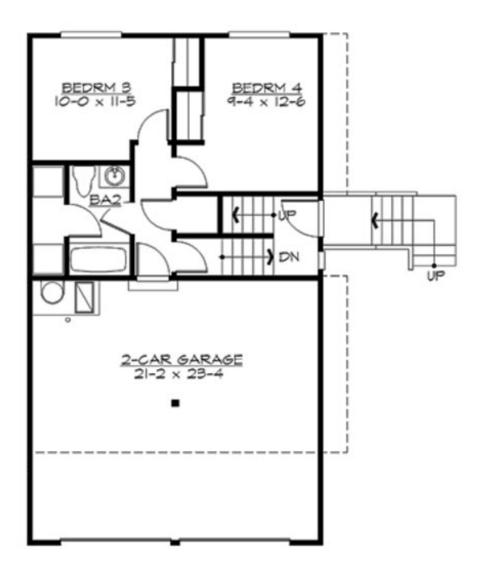

### **UPPER FLOOR**

## **PLAN DETAILS**

**Area Summary** 

Total Area: 1289 sq. ft.
Main Floor: 809 sq. ft.
Lower Floor: 480 sq. ft.
Garage Floor: 516 sq. ft.

**General Information** 

 Stories:
 2

 Width:
 26'-0"

 Depth:
 41'-6"