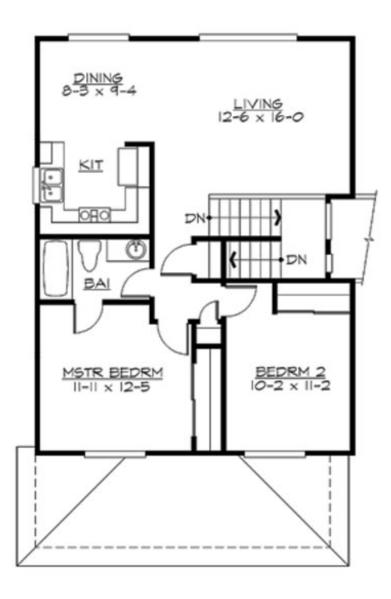

### **MAIN FLOOR**

## **PLAN DETAILS**

**Area Summary** 

Total Area: 1289 sq. ft.
Main Floor: 809 sq. ft.
Lower Floor: 480 sq. ft.
Garage Floor: 516 sq. ft.

**General Information** 

 Stories:
 2

 Width:
 26'-0"

 Depth:
 41'-6"