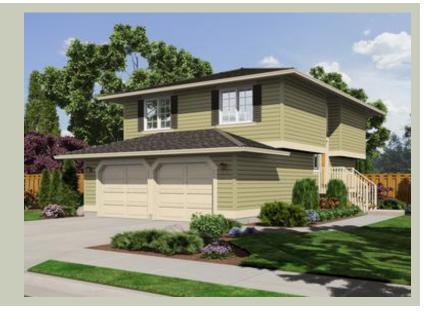

Total Area: 1289 sq. ft. Garage Area: 516 sq. ft. Garage Area: 516 sq. ft. Garage Size: 2 Stories: 2

Garage Size: 2
Stories: 2
Bedrooms: 4
Full Baths: 2
Width: 26'-0"
Depth: 41'-6"
Height: 22'-0"
Foundation: Crawl Space

## **PLAN DETAILS**

**Area Summary** 

Total Area: 1289 sq. ft.
Main Floor: 809 sq. ft.
Lower Floor: 480 sq. ft.
Garage Floor: 516 sq. ft.

**General Information** 

 Stories:
 2

 Width:
 26'-0"

 Depth:
 41'-6"

 Height:
 22'-0"

**Architectural Style** 

Northwest Ranch Shotgun

**Number of Rooms** 

Bedrooms: 4 Full Baths: 2

**Garage** 

Garage Size: 2
Garage Door Location: Side

**Roof Pitches** 