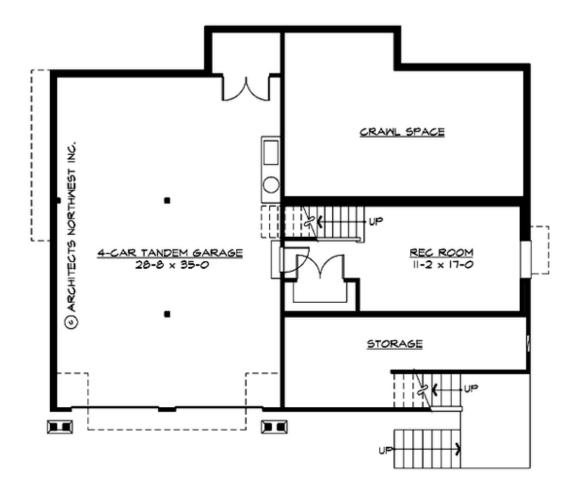

## **LOWER FLOOR**

# **Area Summary**

Total Area: 3305 sq. ft.
Main Floor: 1667 sq. ft.
Upper Floor: 1326 sq. ft.
Lower Floor: 312 sq. ft.
Garage Floor: 865 sq. ft.

#### Garage

Garage Size: 4
Garage Door Location: Front
Garage Type: TandemUnder