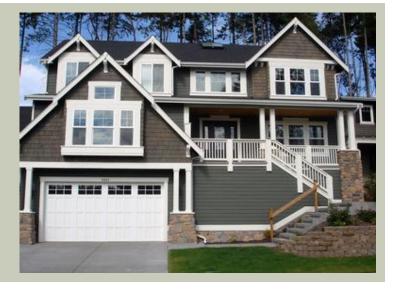

Total Area: 3305 sq. ft. Garage Area: 865 sq. ft. Garage Area: 865 sq. ft. Garage Size: 4

Garage Alea. 605 st.
Garage Size: 4
Stories: 3
Bedrooms: 4
Full Baths: 3
Half Baths: 1
Width: 53'-0"
Depth: 43'-0"
Height: 28'-0"

Foundation: Crawl Space



## **MAIN FLOOR**



### **UPPER FLOOR**



## **LOWER FLOOR**



## **PLAN DETAILS**

# **Area Summary**

Total Area: 3305 sq. ft.
Main Floor: 1667 sq. ft.
Upper Floor: 1326 sq. ft.
Lower Floor: 312 sq. ft.
Garage Floor: 865 sq. ft.

### **General Information**

 Stories:
 3

 Width:
 53'-0"

 Depth:
 43'-0"

 Height:
 28'-0"

## **Architectural Style**

Craftsman Farmhouse Northwest

## **Number of Rooms**

Bedrooms: 4
Full Baths: 3
Half Baths: 1

#### Garage

Garage Size: 4
Garage Door Location: Front
Garage Type: TandemUnder

### **Roof Pitches**

Primary: 8:12 Secondary: 12:12

#### **Wall Heights**

Main: 9'-0"
Upper: 8'-0"
3rd Floor: 0'-0"
Lower: 8'-0"

# **Foundation Type**

Crawl Space

## **Roof Framing**

Trusses

### Floor Load

Live (lbs): 40 PSF Dead (lbs): 10 PSF

### **Ro