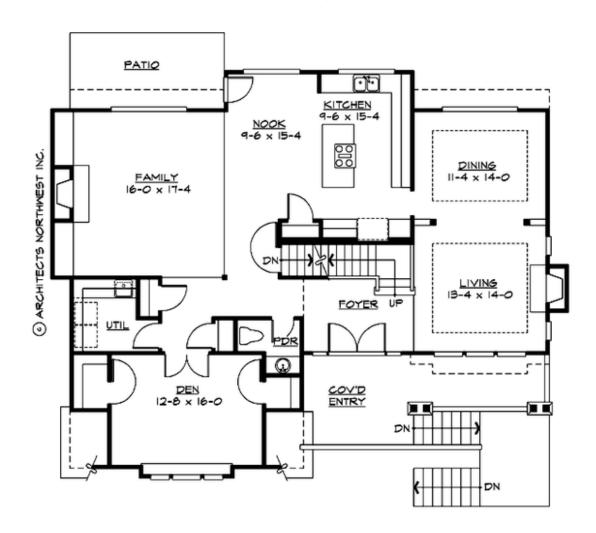

## **MAIN FLOOR**

# **Area Summary**

Total Area: 3305 sq. ft.
Main Floor: 1667 sq. ft.
Upper Floor: 1326 sq. ft.
Lower Floor: 312 sq. ft.
Garage Floor: 865 sq. ft.