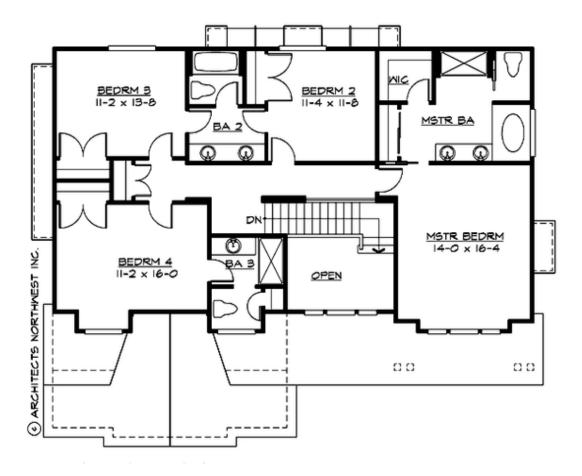

### **UPPER FLOOR**

# **Area Summary**

Total Area: 3305 sq. ft.
Main Floor: 1667 sq. ft.
Upper Floor: 1326 sq. ft.
Lower Floor: 312 sq. ft.
Garage Floor: 865 sq. ft.

## **Number of Rooms**

Bedrooms: 4
Full Baths: 3
Half Baths: 1