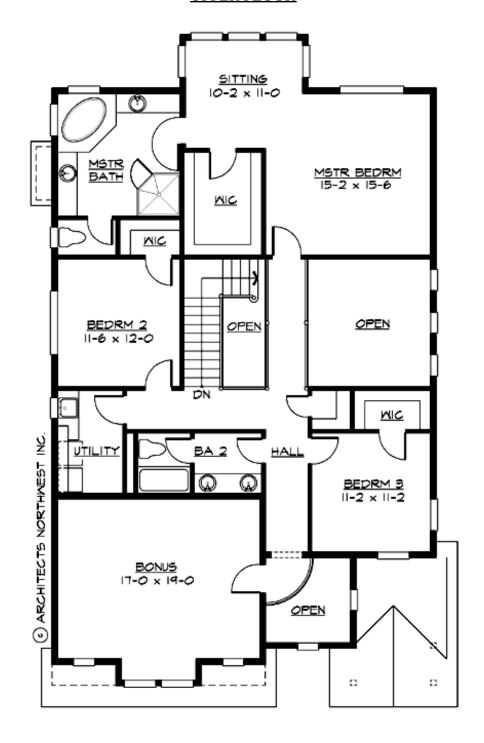

#### **UPPER FLOOR**

# **PLAN DETAILS**

**Area Summary** 

Total Area: 3165 sq. ft.

Main Floor: 1540 sq. ft.

Upper Floor: 1625 sq. ft.

Garage Floor: 416 sq. ft.

**General Information** 

 Stories:
 2

• Laundry Room @ Upper Floor

• Living & Family Room

• Master Bedroom @ Upper Floor Rear

• Narrow Lot