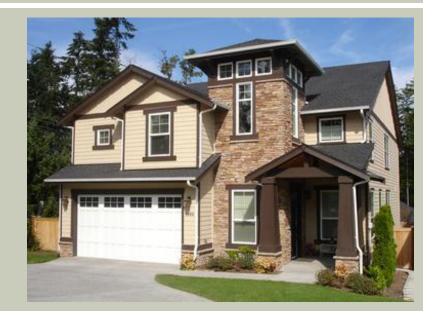

# **PLAN DETAILS**

**Area Summary** 

Total Area: 3165 sq. ft.

Main Floor: 1540 sq. ft.

Upper Floor: 1625 sq. ft.

Garage Floor: 416 sq. ft.

**General Information** 

 Stories:
 2

 Width:
 36'-0"

 Depth:
 61'-0"

 Height:
 29'-6"

**Architectural Style** 

Craftsman Lodge Northwest

**Number of Rooms** 

Bedrooms: 3 Full Baths: 3

**Garage** 