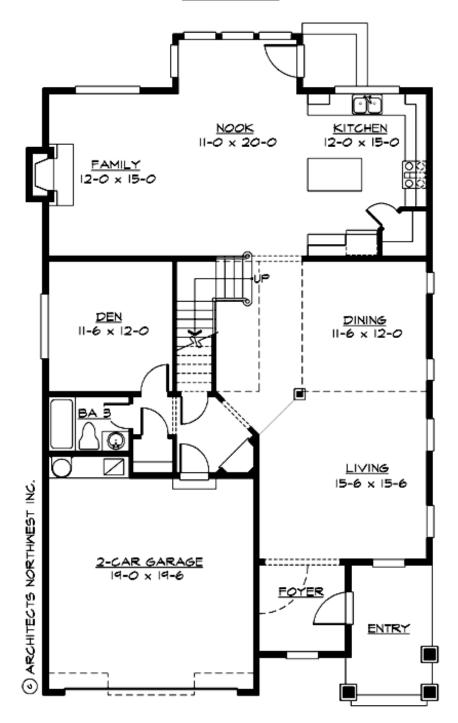

### **MAIN FLOOR**

# **PLAN DETAILS**

**Area Summary** 

Total Area: 3165 sq. ft.

Main Floor: 1540 sq. ft.

Upper Floor: 1625 sq. ft.

Garage Floor: 416 sq. ft.

**General Information** 

 Stories:
 2

• Laundry Room @ Upper Floor

• Living & Family Room

• Master Bedroom @ Upper Floor Rear

• Narrow Lot