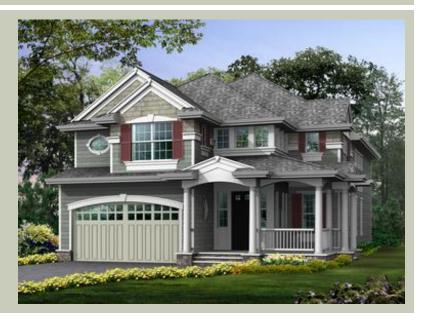

## Architectural Style

Hampton Shingle Traditional

## **Design Features**

- Bonus Space @ Upper Floor
- Den/Office
- Front Porch
- Laundry Room @ Upper Floor
- Living & Family Room
- Master Bedroom @ Upper Floor Rear
- Narrow Lot
- Small Plan