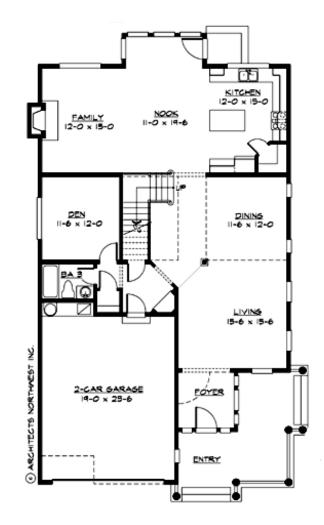

Total Area:3235 sq. ft.Garage Area:496 sq. ft.Garage Size:2Stories:2Bedrooms:3Full Baths:3Width:36'-0"Depth:67'-0"Height:30'-6"Foundation:Crawl Space

MAIN FLOOR

#### Area Summary

| Total Area:   | 3235 sq. ft. |
|---------------|--------------|
| Main Floor:   | 1535 sq. ft. |
| Upper Floor:  | 1700 sq. ft. |
| Garage Floor: | 496 sq. ft   |