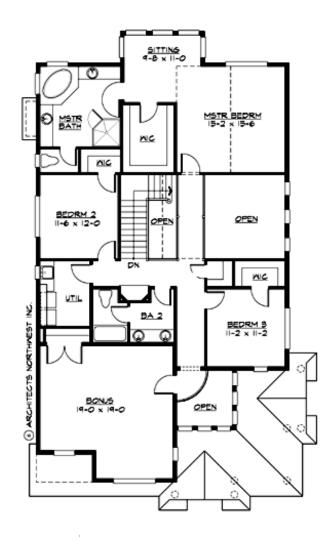

#### **UPPER FLOOR**

#### Area Summary

| Total Area:   | 3235 sq. ft. |
|---------------|--------------|
| Main Floor:   | 1535 sq. ft. |
| Upper Floor:  | 1700 sq. ft. |
| Garage Floor: | 496 sq. ft   |