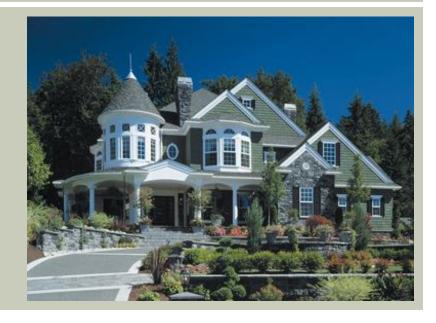

The Ultimate Victorian Farm House, the Astoria perfectly expresses a luxurious, yet casual lifestyle. The sculptural facade and expansive verandas create an image of comfort and warm welcome. A dramatic 80-foot view axis though the rotunda to the family room fireplace greets you on entry. The convenient circular floor plan provides easy access to the den and formal living room, while connecting the kitchen and formal dining via the butler's pantry. The covered outdoor dining and BBQ porch connect the family living areas to the outdoors. The rotundas circular stair leads to the spacious master suite retreat. A guest suite, two children's suites sharing the turreted play loft, and a large media room with popcorn kitchen complete the upper floor. The Astoria's traditional beauty highlights a popular floor plan designed for flexible family living, winning Best of Show honors at the 2003 Seattle Street of Dreams and a 2004 Best of American Living (BALA) award.