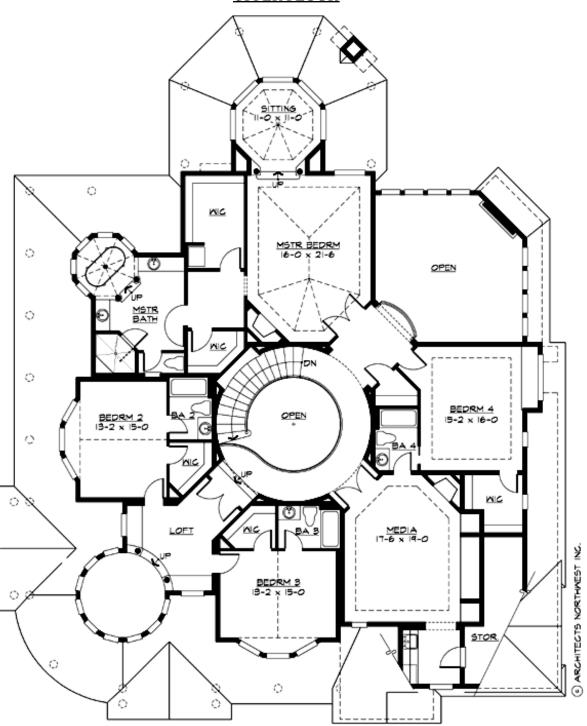

The Ultimate Victorian Farm House, the Astoria perfectly expresses a luxurious, yet casual lifestyle. The sculptural facade and expansive verandas create an image of comfort and warm welcome. A dramatic 80-foot view axis though the rotunda to the family room fireplace greets you on entry. The convenient circular floor plan provides easy access to the den and formal living room, while connecting the kitchen and formal dining via the butler's pantry. The covered outdoor dining and BBQ porch connect the family living areas to the outdoors. The rotundas circular stair leads to the spacious master suite retreat. A guest suite, two children's suites sharing the turreted play loft, and a large media room with popcorn kitchen complete the upper floor. The Astoria's traditional beauty highlights a popular floor plan designed for flexible family living, winning Best of Show honors at the 2003 Seattle Street of Dreams and a 2004 Best of American Living (BALA) award.

#### **UPPER FLOOR**

# **PLAN DETAILS**

Area Summary

Total Area: 5250 sq. ft.

Main Floor: 2375 sq. ft.

Upper Floor: 2875 sq. ft.

Garage Floor: 1090 sq. ft.

**General Information** 

 Stories:
 2