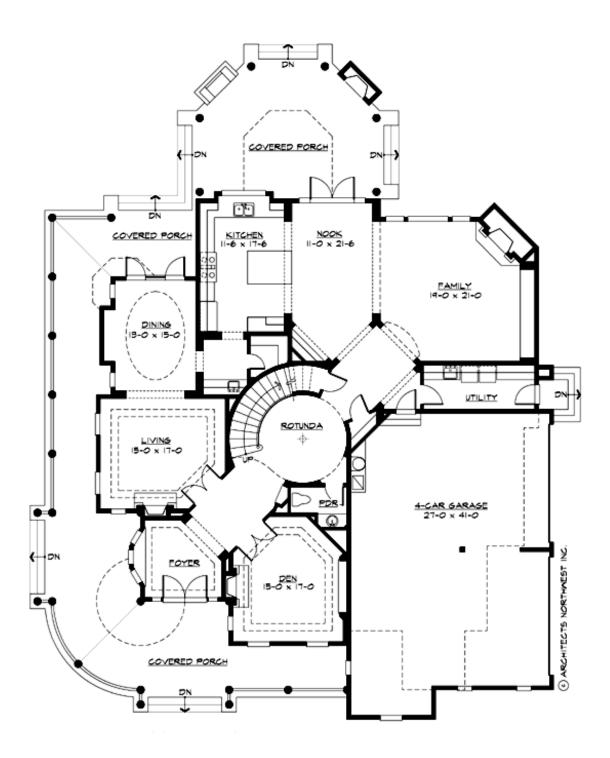

The Ultimate Victorian Farm House, the Astoria perfectly expresses a luxurious, yet casual lifestyle. The sculptural facade and expansive verandas create an image of comfort and warm welcome. A dramatic 80-foot view axis though the rotunda to the family room fireplace greets you on entry. The convenient circular floor plan provides easy access to the den and formal living room, while connecting the kitchen and formal dining via the butler's pantry. The covered outdoor dining and BBQ porch connect the family living areas to the outdoors. The rotundas circular stair leads to the spacious master suite retreat. A guest suite, two children's suites sharing the turreted play loft, and a large media room with popcorn kitchen complete the upper floor. The Astoria's traditional beauty highlights a popular floor plan designed for flexible family living, winning Best of Show honors at the 2003 Seattle Street of Dreams and a 2004 Best of American Living (BALA) award.

#### **MAIN FLOOR**

# **PLAN DETAILS**

Area Summary

Total Area: 5250 sq. ft.

Main Floor: 2375 sq. ft.

Upper Floor: 2875 sq. ft.

Garage Floor: 1090 sq. ft.

**General Information** 

 Stories:
 2