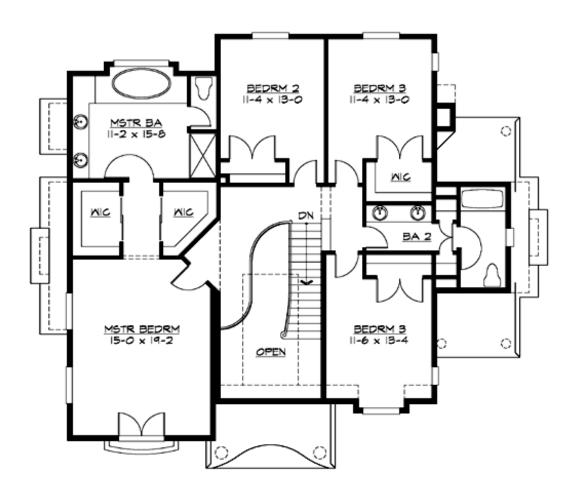

### **UPPER FLOOR**

### **Area Summary**

Total Area: 3245 sq. ft. Main Floor: 1750 sq. ft. Upper Floor: 1495 sq. ft.

#### **Number of Rooms**

Bedrooms: 4
Full Baths: 3

## **Design Features**

- Den/Office
- Great Room
- Laundry Room @ Main Floor
- Master Bedroom @ Upper Floor Front
- View Lot Rear