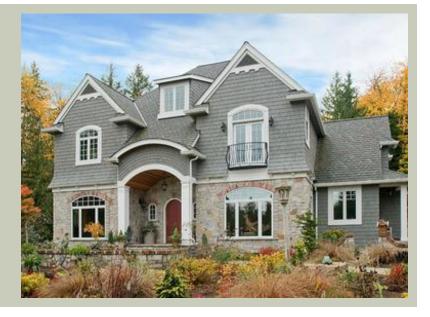

Total Area: 3245 sq. ft. Garage Area: 0 sq. ft. Garage Area: 0 sq. ft. Garage Size: 3 Stories: 2

Stories: 2
Bedrooms: 4
Full Baths: 3
Width: 52'-0"
Depth: 46'-0"
Height: 36'-0"

Foundation: Crawl Space



### **MAIN FLOOR**



### **UPPER FLOOR**



## **PLAN DETAILS**

### **Area Summary**

Total Area: 3245 sq. ft. Main Floor: 1750 sq. ft. Upper Floor: 1495 sq. ft.

## **General Information**

 Stories:
 2

 Width:
 52'-0"

 Depth:
 46'-0"

 Height:
 36'-0"

## **Architectural Style**

Cottage Hampton Shingle

#### **Number of Rooms**

Bedrooms: 4
Full Baths: 3

#### **Garage**

Garage Size: 3
Garage Door Location: Front
Garage Type: Detached

#### **Roof Pitches**

Primary: 12:12

#### **Wall Heights**

Main: 9'-0"
Upper: 9'-0"
3rd Floor: 0'-0"
Lower: 0'-0"

## **Foundation Type**

Crawl Space

## **Roof Framing**

Trusses

## Floor Load

Live (lbs): 40 PSF Dead (lbs): 10 PSF

#### **Roof Load**

Live (lbs): 25 PSF Dead (lbs): 15 PSF Wind: 85 MPH

## **Design Features**

- Den/Office
-