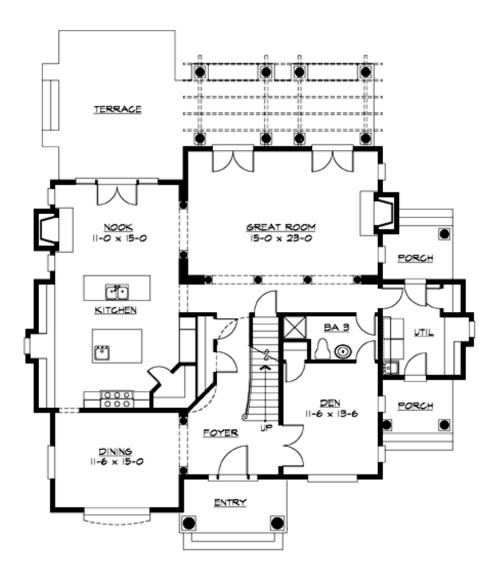

### **MAIN FLOOR**

### **Area Summary**

Total Area: 3245 sq. ft. Main Floor: 1750 sq. ft. Upper Floor: 1495 sq. ft.

## **Design Features**

- Den/Office
- Great Room
- Laundry Room @ Main Floor
- Master Bedroom @ Upper Floor Front
- View Lot Rear