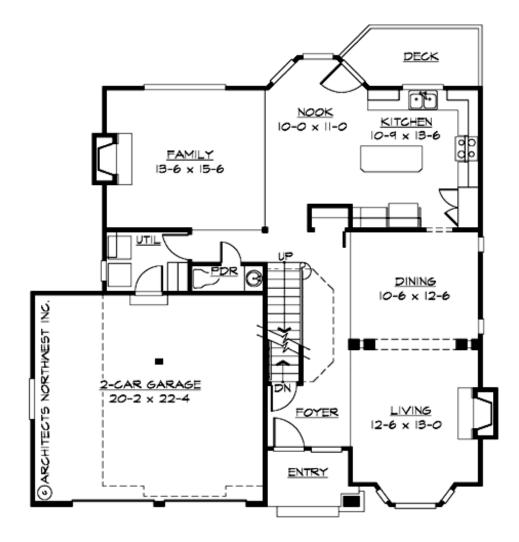

Garage Area: 473 sq. ft. Garage Area: 473 sq. ft. Garage Size: 2 Stories: 3 3 5 Bedrooms: Full Baths: 3 Half Baths: 1 Width: 44'-0" 44'-0" Depth: Height: 27'-6" Foundation: Daylight Basement

MAIN FLOOR

### Area Summary

| Total Area:   | 3262 sq. ft. |
|---------------|--------------|
| Main Floor:   | 1155 sq. ft. |
| Upper Floor:  | 1389 sq. ft. |
| Lower Floor:  | 718 sq. ft.  |
| Garage Floor: | 473 sq. ft.  |