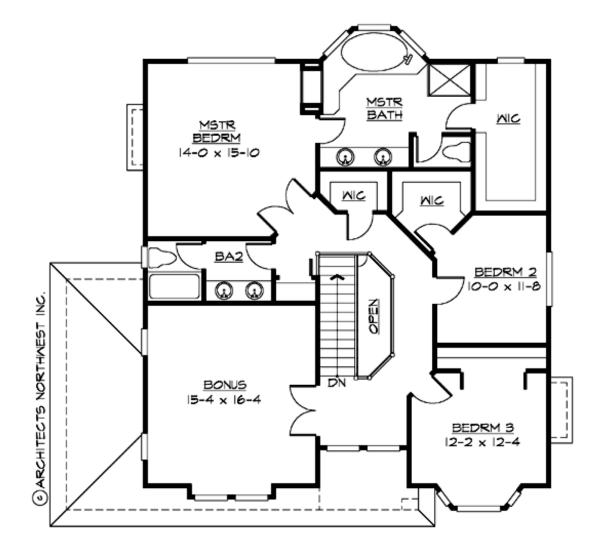

**UPPER FLOOR** 

**COPYRIGHT NOTICE:** It is illegal to build this plan without a legally obtained set of prints. It is illegal to copy or redraw these plans. Violation of U.S. Copyright Laws are punishable with fines up to \$150,000.

### Area Summary

| Total Area:   | 3262 sq. ft. |
|---------------|--------------|
| Main Floor:   | 1155 sq. ft. |
| Upper Floor:  | 1389 sq. ft. |
| Lower Floor:  | 718 sq. ft.  |
| Garage Floor: | 473 sq. ft.  |