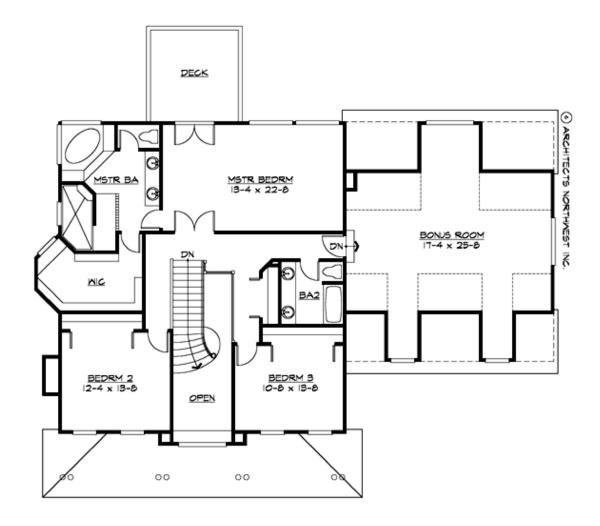

## **UPPER FLOOR**

#### **Area Summary**

Total Area: 3270 sq. ft.
Main Floor: 1463 sq. ft.
Upper Floor: 1807 sq. ft.
Garage Floor: 740 sq. ft.