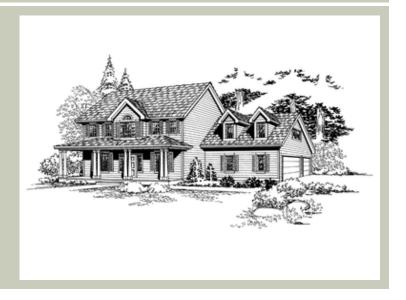

Total Area: 3270 sq. ft.
Garage Area: 740 sq. ft.
Garage Size: 3
Stories: 2
Bedrooms: 3

 Garage Size:
 3

 Stories:
 2

 Bedrooms:
 3

 Full Baths:
 2

 Half Baths:
 1

 Width:
 65'-0"

 Depth:
 57'-0"

 Height:
 28'-6"

Foundation: Crawl Space



## **MAIN FLOOR**



## **UPPER FLOOR**



## **PLAN DETAILS**

#### **Area Summary**

Total Area: 3270 sq. ft.
Main Floor: 1463 sq. ft.
Upper Floor: 1807 sq. ft.
Garage Floor: 740 sq. ft.

## **General Information**

 Stories:
 2

 Width:
 65'-0"

 Depth:
 57'-0"

 Height:
 28'-6"

## **Architectural Style**

Country Farmhouse Traditional

#### **Number of Rooms**

Bedrooms: 3
Full Baths: 2
Half Baths: 1

#### Garage

Garage Size: 3
Garage Door Location: Side

#### **Roof Pitches**

Primary: 6:12 Secondary: 12:12

#### Wall Heights

Main: 9'-0"
Upper: 8'-0"
3rd Floor: 0'-0"
Lower: 0'-0"

## **Foundation Type**

Crawl Space

## **Roof Framing**

Combination

## Floor Load

Live (lbs): 40 PSF Dead (lbs): 10 PSF

#### Roof Load

Live (lbs): 25 PSF Dead (lbs): 15 PSF Wind: 85 MPH

#### **De