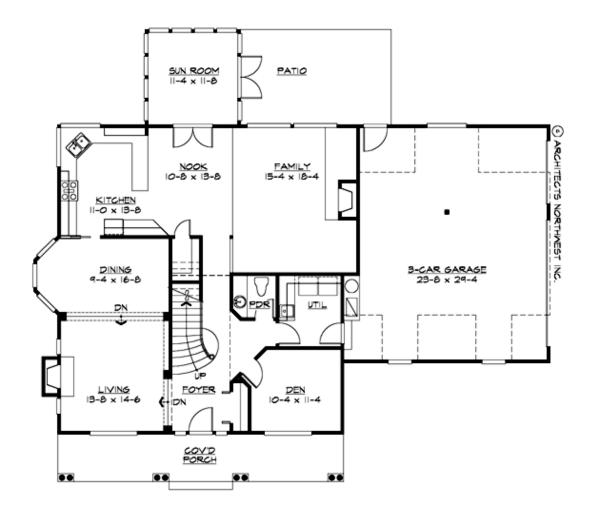

## **MAIN FLOOR**

#### **Area Summary**

Total Area: 3270 sq. ft.
Main Floor: 1463 sq. ft.
Upper Floor: 1807 sq. ft.
Garage Floor: 740 sq. ft.