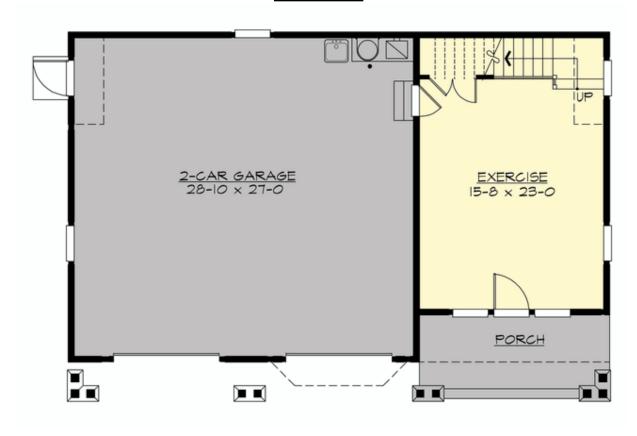

## **MAIN FLOOR**

# **Area Summary**

Total Area: 1660 sq. ft.
Main Floor: 400 sq. ft.
Upper Floor: 1260 sq. ft.
Garage Floor: 823 sq. ft.