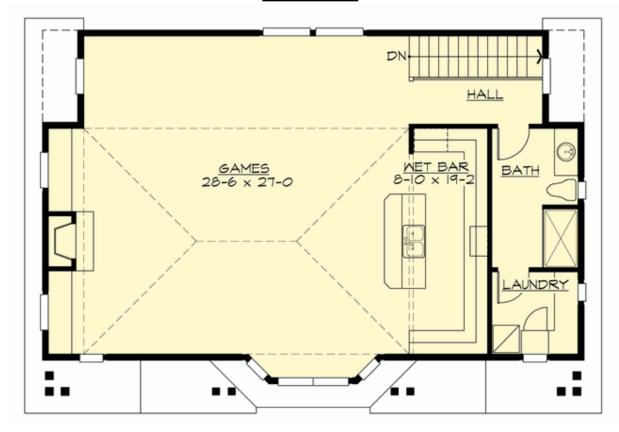

# **UPPER FLOOR**

# **Area Summary**

Total Area: 1660 sq. ft.
Main Floor: 400 sq. ft.
Upper Floor: 1260 sq. ft.
Garage Floor: 823 sq. ft.