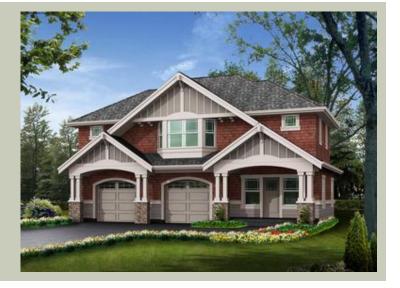

# CLEAR CEDAR - PLAN A1660A2F-0

Total Area: 1660 sq. ft. Garage Area: 823 sq. ft. Garage Area: 823 sq. ft. Garage Size: 2 Stories: 2

Garage Size: 2
Stories: 2
Full Baths: 1
Width: 46'-0"
Depth: 31'-0"
Height: 28'-6"

## **Architectural Style**

Carriage Craftsman Shingle