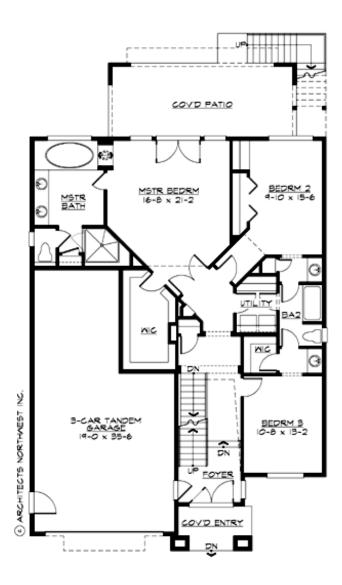

#### **UPPER FLOOR**

#### **Area Summary**

Total Area: 4667 sq. ft.

Main Floor: 1437 sq. ft.

Upper Floor: 1912 sq. ft.

Lower Floor: 1318 sq. ft.

Garage Floor: 599 sq. ft.