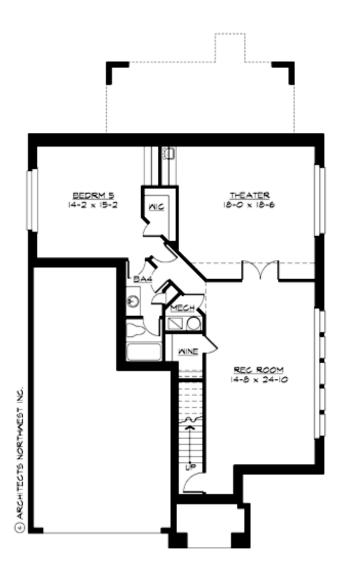

# **LOWER FLOOR**

#### **Area Summary**

Total Area: 4667 sq. ft.

Main Floor: 1437 sq. ft.

Upper Floor: 1912 sq. ft.

Lower Floor: 1318 sq. ft.

Garage Floor: 599 sq. ft.