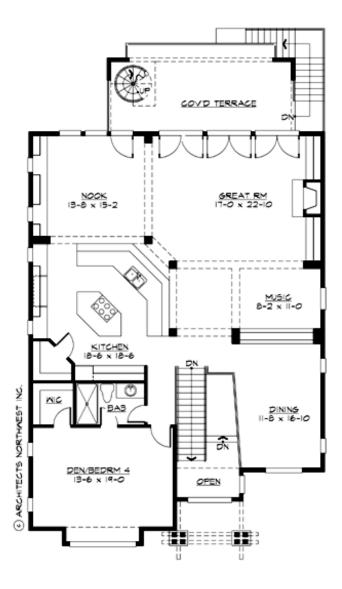

# **MAIN FLOOR**

#### **Area Summary**

Total Area: 4667 sq. ft.

Main Floor: 1437 sq. ft.

Upper Floor: 1912 sq. ft.

Lower Floor: 1318 sq. ft.

Garage Floor: 599 sq. ft.