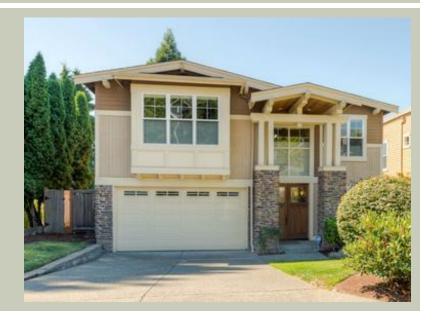

Total Area: 4667 sq. ft. Garage Area: 599 sq. ft. Garage Area: 599 sq. ft.

Garage Area: 599 sq. ft.
Garage Size: 3
Stories: 3
Bedrooms: 5
Full Baths: 4
Width: 40'-0"
Depth: 66'-0"
Height: 24'-6"

Foundation: Cellar Basement



# **MAIN FLOOR**



#### **UPPER FLOOR**



# **LOWER FLOOR**



# **PLAN DETAILS**

#### **Area Summary**

Total Area: 4667 sq. ft.

Main Floor: 1437 sq. ft.

Upper Floor: 1912 sq. ft.

Lower Floor: 1318 sq. ft.

Garage Floor: 599 sq. ft.

### **General Information**

 Stories:
 3

 Width:
 40'-0"

 Depth:
 66'-0"

 Height:
 24'-6"

## **Architectural Style**

Bungalow Craftsman Northwest

#### **Number of Rooms**

Bedrooms: 5 Full Baths: 4

#### Garage

Garage Size: 3 Garage Door Location: Front Garage Type: Tandem

#### **Roof Pitches**

Primary: 3:12

# **Wall Heights**

Main: 10'-0"
Upper: 10'-0"
3rd Floor: 0'-0"
Lower: 9'-0"

# **Foundation Type**

Cellar Basement

# **Roof Framing**

Trusses

# Floor Load

Live (lbs): 40 PSF Dead (lbs): 10 PSF

#### **Roof Load**

Live (lbs): 25 P